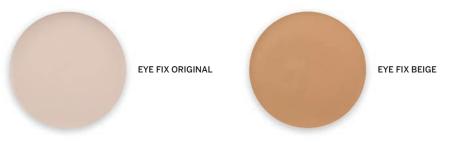

### **EYE FIX**

An eye shadow primer in a cream formula. Keeps shadows from creasing, makes colors more vibrant and improves wearablilty.

**INGREDIENTS** 

Cera Alba (Beeswax), Simmondsia Chinensis (Jojoba) Seed Oil, Euphorbia Cerifera (Candelilla) Wax, Propylene Carbonate, Titanium Dioxide, Kaolin, Yellow #5, Iron Oxide

### **ANTIOXIDANT EYE BASE**

A neutral eye base primer. A cream-to-powder eye shadow primer that holds shadow in place, while neutralizing the eyelid to show true shadow color; infused with anti-oxidant: Vitamin E.