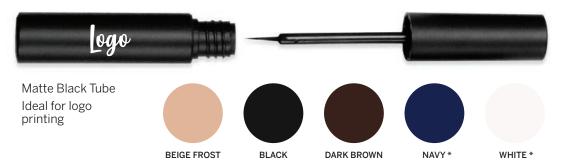

## **LIQUID EYE LINER**

A water-resistant liner that lasts all day with a precision brush for accuracy.

**INGREDIENTS** 

Deionized Water (Agua) Propanediol, Acrylates/Octylacrylamide Copolymer, Xanthan Gum, Phenoxyethanol, Disodium EDTA, Caprylic Glycol, Potassium Hydroxide, May Contain: Titanium Dioxide, Manganese Violet, Ultramarines, Mica, Iron Oxides

Net Weight: .125 Oz/3.5g

**CRUELTY FREE** 

**IN USA** 

\* 288pc minimum