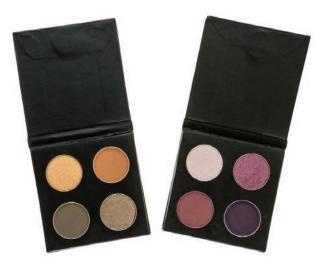

### FOUR ME PALETTE

Fill our 4 pan palette with your shades or pick one of our pre-selected collections.

Available Empty

#### PURPLE PARADISE PRE-FILLED PALETTE

These purple tones are giving us all the life and energy we need! A variation that can be worn during all seasons of the year!

#### NUDE BEACH PRE-FILLED PALETTE

When all else fails, earthy-nude tones are the way to go! 4 colors to perfectly complement each other.

#### PEACH ESCAPE PRE-FILLED PALETTE

This warm palette is a universal fav! Fall in love and escape into a blend of wearable peach tones.

### Why your brand needs this?

The Four Me palette is a MUST for your brand! Introduce eye shadows with this sleek design. Your customers will love how easy and convenient it is to use and carry.

CRUELTY FREE