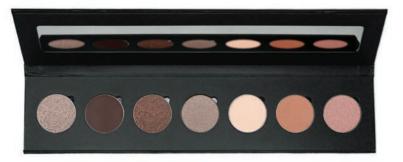

### **MAGNIFICENT 7 PALETTE**

A seven pan palette with a built in mirror. Fill with your choice of eye shadows or choose one of our pre-selected collections.

## Why your brand needs this?

Seven is the perfect number of shades for your customers to create a versatile look, from simple and casual to a glammed night out creation. Great for building awareness to your brand with the large, sleek, front of the palette just waiting to have your logo / design printed by our team.

#### **CLASSIC GLAM PRE-FILLED PALETTE**

A mix of soft earth-tones thoughtfully selected to suit all skin tones. These shades are long lasting, highly pigmented, and can be blended effortlessly.