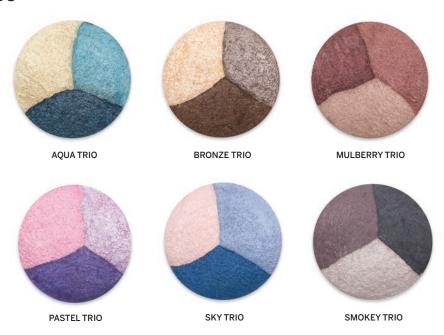

#### **EYE TRIOS**

INGREDIENTS Mica, Sericite Mica, Simmondsia Chinensis (Jojoba) Seed Oil, Lavandula Angustifolia (Lavender) Flower Extract, Thymus Vulgaris (Thyme) Extract, Camellia Sinensis (Green Tea) Extract, Tocopheryl Acetate, Rosemarinus Officinalis (Rosemary) Leaf Extract, May Contain: Iron Oxides