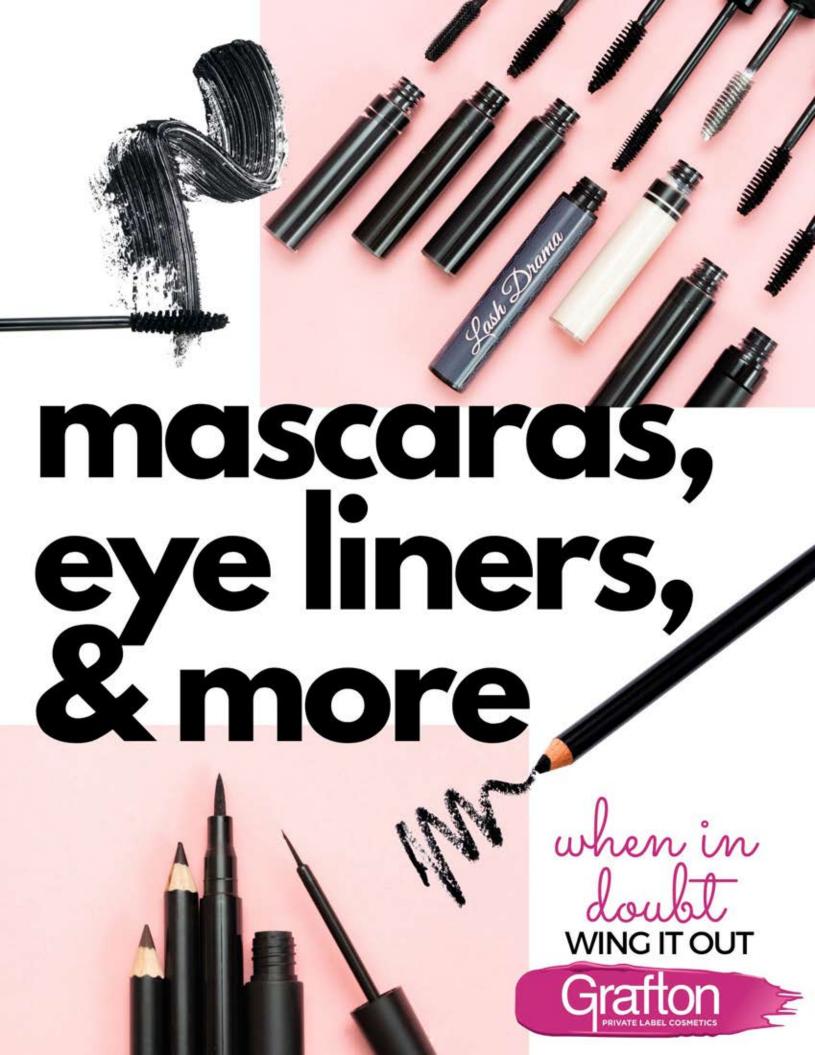

## LONG LASH MASCARA

A highly pigmented, long lasting, lengthening mascara formula with 73% natural ingredients.

## Why your brand needs this?

Lashes... everyone's got them! Mascara is great to carry in your beauty brand because it's an essential product and typically worn everyday. Choose from a variety of formulas to see which best fits your brand's identity.

### LASH DRAMA MASCARA

Dramatic volume and length! Highly pigmented, lengthening formula infused with chicory root to give you the fullest and most dramatic lashes!

## **LIQUID EYE LINER**

A water-resistant liner that lasts all day with a precision brush for accuracy.

**INGREDIENTS** 

Deionized Water (Agua) Propanediol, Acrylates/Octylacrylamide Copolymer, Xanthan Gum, Phenoxyethanol, Disodium EDTA, Caprylic Glycol, Potassium Hydroxide, May Contain: Titanium Dioxide, Manganese Violet, Ultramarines, Mica, Iron Oxides

## Why your brand needs this?

Customers love liquid liners for their easy glide-on application with no smudges, feathering or running!

Whether your brand caters to the advanced makeup artist or inexperienced makeup lover, a liquid liner is a great, everyday product!