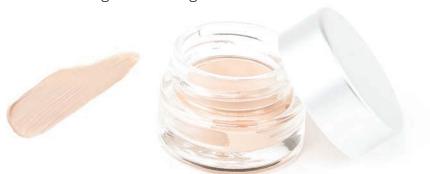

### **ANTIOXIDANT EYE BASE**

A neutral eye base primer. A cream-to-powder eye shadow primer that holds shadow in place, while neutralizing the eyelid to show true shadow color; infused with anti-oxidant: Vitamin E.

**INGREDIENTS** 

Caprylic/Capric Triglyceride, Cyclomethicone, PPG-2 Myristyl Ether Propionate, C12-15 Alkyl Benzoate, Talc, Silica, Nylon 6, Isopropyl Titanium Triisostearate, Cera Alba (Beeswax), Tribehenin, Stearic Acid, Ascorbic Acid, Tocopheryl Acetate, BHA, Titanium Dioxide, Iron Oxide, Mica

Net Weight: .25 Oz/7g