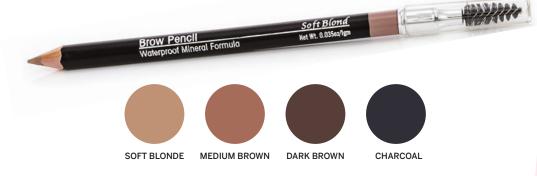

### MINERAL BROW PENCILS

Mineral pencil with spoolie applicator. Define, sculpt and shape the perfect brows with this waterproof brow pencil.

**INGREDIENTS** 

Helianthus Annuus (Sunflower) Seed Oil, Cocos Nucifera (Coconut) Oil, Copernicia Cerifera (Carnauba) Wax, Rhus Succedanea Fruit, Cera Alba (Beeswax), May Contain: Titanium Dioxide, Ultramarines, Cetyl Palmitate, May Contain: Mica, Iron Oxides, Chromium Oxide Green

Net Weight: .035oz/1g

## Why your brand needs this?

makes these brow pencils a classic go-to product for your customers!

With a touch of concealer and highlighter, our 2 in 1 brow crayon is the perfect add-on item for your customers to complete their brows.