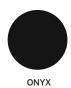

### LASH LUXE MASCARA

A lengthening mascara formulated with panthenol to boost hydration. The lash separating wand is ideal for short lashes to avoid clumping.

#### **INGREDIENTS**

Deionized Water, Iron Oxides, Paraffin, Stearic Acid, Cera Alba (Beeswax), Copernicia Cerifera (Carnauba) Wax, Hydroxyethyl cellulose, Potassium Hydroxide, Phenoxyethanol, Panthenol

Net Weight: .25 Oz/7g

Tube comes printed with Lash Luxe name. Your logo can be printed on the other side.