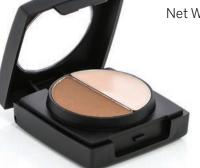

### **ANTIOXIDANT EYE BASE**

A neutral eye base primer. A cream-to-powder eye shadow primer that holds shadow in place, while neutralizing the eyelid to show true shadow color; infused with anti-oxidant: Vitamin E.

**INGREDIENTS** 

Caprylic/Capric Triglyceride, Cyclomethicone, PPG-2 Myristyl Ether Propionate, C12-15 Alkyl Benzoate, Talc, Silica, Nylon 6, Isopropyl Titanium Triisostearate, Cera Alba (Beeswax), Tribehenin, Stearic Acid, Ascorbic Acid, Tocopheryl Acetate, BHA, Titanium Dioxide, Iron Oxide, Mica

Net Weight: .25 Oz/7g