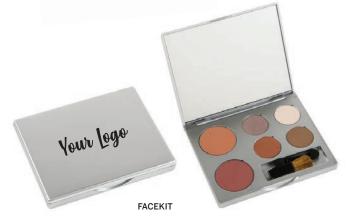

### **MAGNIFICENT 7 PALETTE**

A seven pan palette with a built in mirror. Fill with your choice of eye shadows or choose one of our pre-selected collections.

#### **INGREDIENTS**

Talc, Octyl Palmitate, Cyclomethicone, Zinc Stearate, Phenoxyethanol, Sodium Benzoate. May Contain: Mica, Iron Oxide, Manganese Violet, Titanium Dioxide, Red 40 Lake, Yellow #5. Blue #1. Ultramarines. Chromium Green

Net Weight: .370z/10.35g

Your Logo or Design

## Why your brand needs this?

Seven is the perfect number of shades for your customers to create a versatile look, from simple and casual to a glammed night out creation. Great for building awareness to your brand with the large, sleek, front of the palette just waiting to have your logo / design printed by our team.