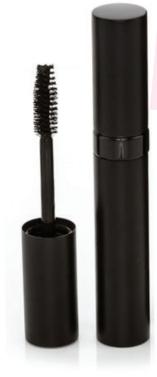

## LONG LASH MASCARA

A highly pigmented, long lasting, lengthening mascara formula with 73% natural ingredients.

#### **INGREDIENTS**

Deionized Water (Agua), Iron Oxide, Euphorbia Cerifera (Candelilla) Wax, Sucrose Stearate, Copernicia Cerifera (Carnauba) Wax, Cichorium Intybus (Chicory Root) Extract, Propanediol, Helianthus Annuus (Sunflower) Seed Wax, Phenoxyethanol, Galactoarabinan, Capryl Glycol, Potassium Sorbate, Caesalpinia Spinosa Gum, Acacia Senegal Gum

Net Weight: .25 Oz/7g