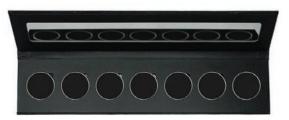

### **MAGNIFICENT 7 PALETTE**

A seven pan palette with a built in mirror. Fill with your choice of eye shadows or choose one of our pre-selected collections.

## Why your brand needs this?

Seven is the perfect number of shades for your customers to create a versatile look, from simple and casual to a glammed night out creation. Great for building awareness to your brand with the large, sleek, front of the palette just waiting to have your logo / design printed by our team.