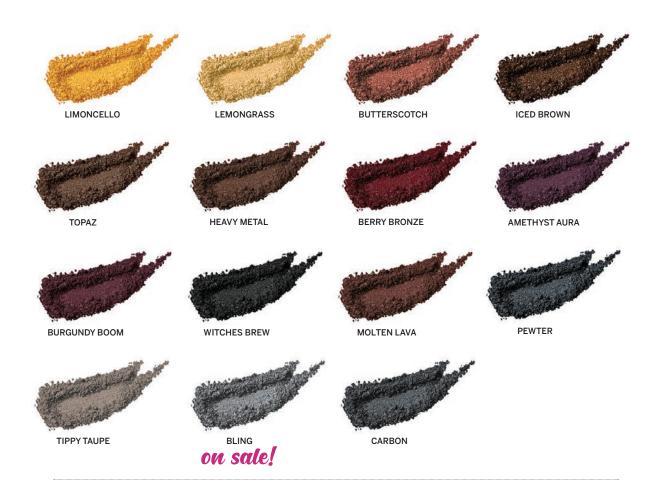

#### A triple milled, pressed eye shadow available in over two hundred shades.

#### **INGREDIENTS**

Talc, octyl palmitate, cyclomethicone, zinc stearate, phenoxyethanol, sodium benzoate. May contain: mica, iron oxide, manganese violet, titanium dioxide, red 40 lake, yellow #5, blue #1, ultramarines, chromium green