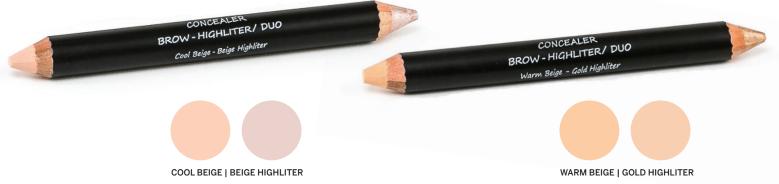

### **CONCEALER BROW HIGHLITER DUO**

A double-ended chubby crayon that corrects or enhances features by concealing or highlighting. This creamy formula is great for on-the-go touch ups.

**INGREDIENTS** 

Cera Alba (Beeswax), Ricinus Communis (Castor) Seed Oil, Ethylhexyl Palmitate, Isopropyl Myristate, Ceresin, Bis-Diglyceryl Polyacyladipate-2, C10-18 Triglycerides, Hydrogenated Polydecene. Copernicia Cerifera (Carnauba) Wax May Contain: Mica, Titanium Dioxide. Iron Oxides. Tin Oxide

Net Weight: 0.19 Oz/5.6g

**CRUELTY** FRFF MADE IN USA