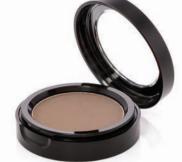

### **BROW DEFINER**

Fill in your brows for a full and natural look. This triple milled, pressed powder brow definer will also help set brow pencils to make them last longer.

#### **INGREDIENTS**

Mica, Zinc Stearate, Octyl Palmitate, Cyclomethicone, Citrus Aurantium (Orange) Oil, Cymbopogon Citratus (Lemon Grass) Oil, Sesamun Indicum (Sesame) Oil, May Contain: Iron Oxide,

Titanium Dioxide, Ultramarines, Manganese Violet

Net Weight: .11 Oz/3.1g

#### PACKAGING OPTIONS

Pan only in clam shell or can be assembled in palettes

Matte View Compact Ideal for logo printing