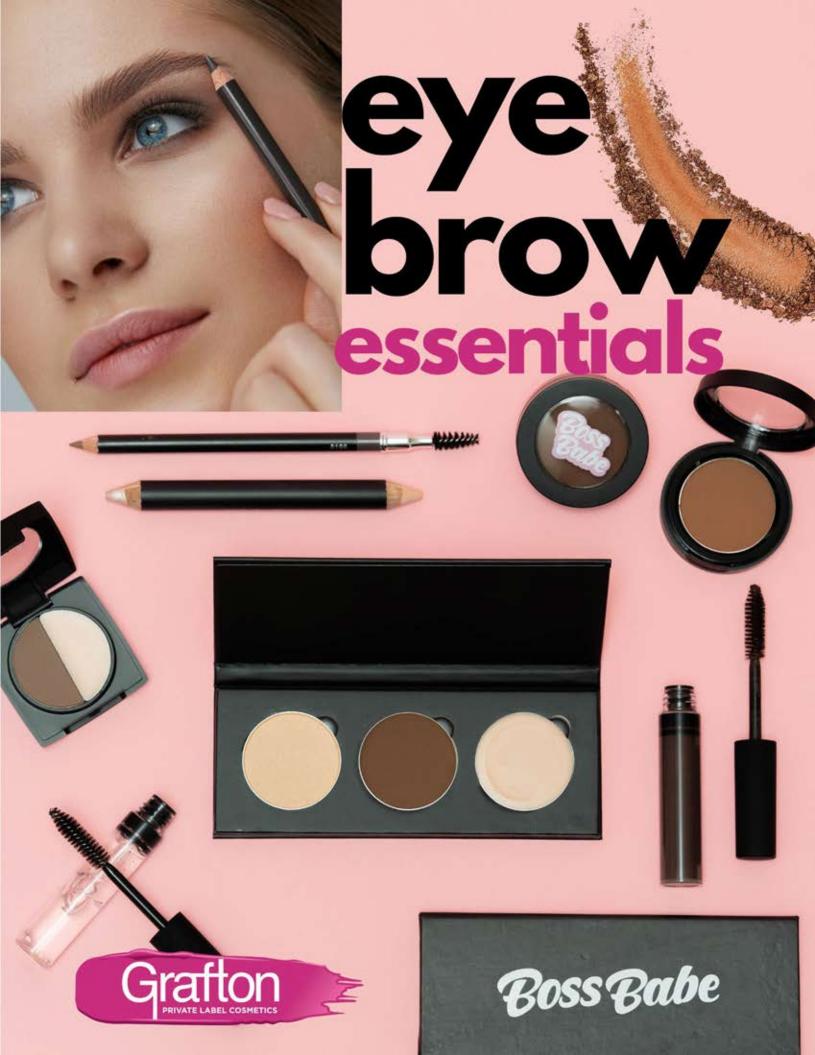

## Grafton Prow Definers & Max

### **BROW DEFINER**

Fill in your brows for a full and natural look. This triple milled, pressed powder brow definer will also help set brow pencils to make them last longer.

## Why your brand needs this?

Brows are always trending! Show your customers how easy it is to create naturally defined brows with our pressed brow powders.

> **CRUELTY FRFF**

MADE **IN USA** 