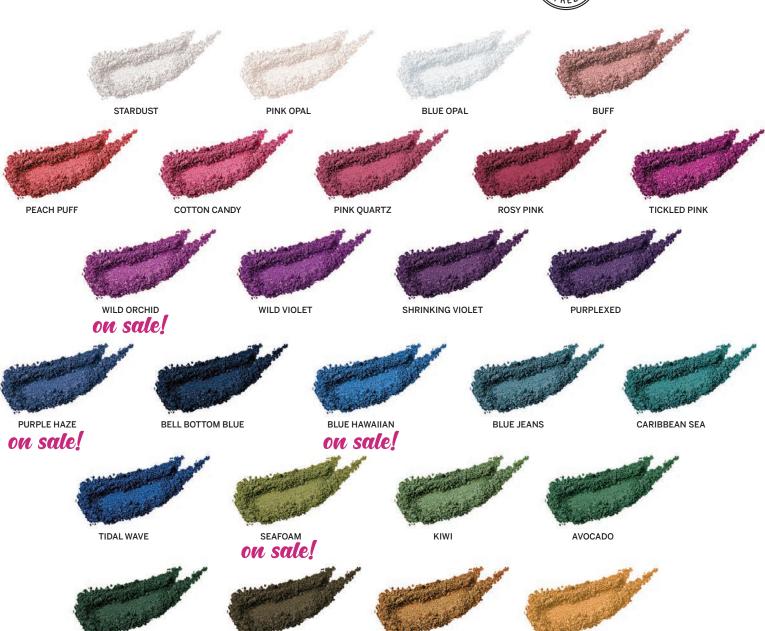

#### A triple milled, pressed eye shadow available in over two hundred shades.

#### **INGREDIENTS**

Talc, octyl palmitate, cyclomethicone, zinc stearate, phenoxyethanol, sodium benzoate. May contain: mica, iron oxide, manganese violet, titanium dioxide, red 40 lake, yellow #5, blue #1, ultramarines, chromium green