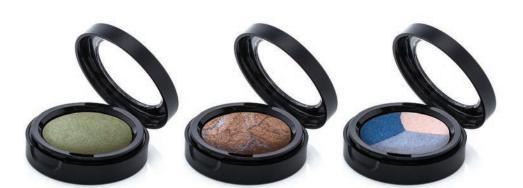

## Baked Mineral Eye Ghadows

### Why your brand needs this?

Eye shadow application has never been easier than with these super creamy and pigmented baked mineral eye shadows. Not only will they make your brand stand out in the crowd with their unique look and texture, your customers will fall in love with their creamy consistency and effortless payoff.

Botanically infused, baked eye shadows are richly pigmented. These shadows start as a cream and are baked for 24 hours on a terracotta pan, creating a dome shape, and an unparalleled silky texture for a smooth application.

#### PACKAGING OPTIONS

Pan only in clam shell

Matte View Compact Ideal for logo printing

CRUELTY FREE

#### **BAKED BEAUTIES**

AMORE

BELIZE

BISCOTTI

CHIANTI

DOLCE VITA

GRAZIA

VIVA