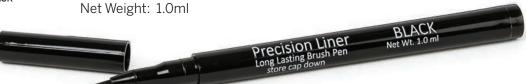

### PRECISION LINER

A semi-permanent liquid eye liner with a felt tip. Ideal for the perfect cat eye!

**INGREDIENTS** 

**BLACK** 

Agua, Aloe Barbadensis Leaf Juice Powder, Polyurethane-35. Styrene/Acrylates Copolymer, Polyglyceryl-2 Caprate, Methylpropanediol, Laureth-21, Glycerin, Phenoxyethanol, Peg-40 Hydrogenated Castor Oil, Butylene Glycol, Tri-C12-13 Alkyl Citrate. Caprylyl Glycol, Panthenol, Stearic Acid, Palmitic Acid, Sodium Dehydroacetate, Ethylhexylglycerin, Tocopherol, Phenylpropanol, Tetrasodium Glutamate Diacetate, Helianthus Annuus (Sunflower) Seed Oil, Citric Acid, Sodium Hydroxide

**CRUELTY FREE** MADE IN USA

logo printing not available, ask your brand consultant about professional labels STORE BRUSH SIDE DOWN