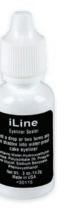

### I LINE

With just a drop or 2, turn any eye shadow or shimmer powder into a waterproof eyeliner. Can also be applied over eye pencil to seal it in place and make it waterproof.

**INGREDIENTS** 

Water (Agua), Hydroxyethyl Cellulose, Polysorbate 20, Propylene Glycol,

Sodium Benzoate

Net Weight: Pro: .5 Oz /14.2g

Retail: .125 Oz/3.5g

Professional Size Retail Size

Mineral Eye Crayons
& Eye Pencils