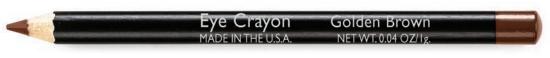

### **MINERAL EYE CRAYONS**

A classic wooden pencil made with plant-based oils & waxes, natural mineral colorants, and vitamin E for a rich and creamy consistency.

**INGREDIENTS** 

Helianthus Annuus (Sunflower) Seed Oil, Cocos Nucifera (Coconut Oil), Cera Alba (Beeswax) Copernicia Cerifera (Carnauba) Wax, Rhus Succedanea Fruit Wax, Tocopheryl Acetate, May Contain: Mica, Titanium Dioxide, Ultramarines, Iron Oxides, Manganese Violet, Chromium Oxide Green

Net Weight: .0.04 oz/1g

Why your brand needs this?

Eye liners are a staple item for any beauty brand! Choose from our collection of shades to see what best suits your brand's vision.

BLACK OPAL

CRUELTY FREE