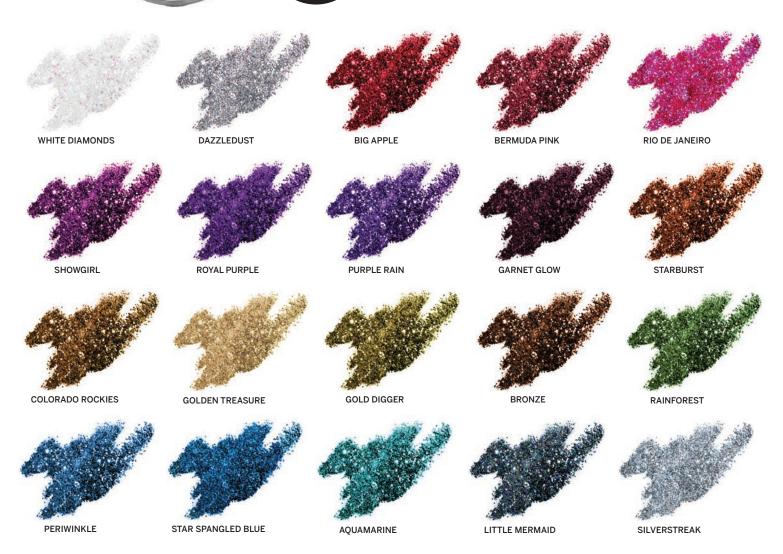

## Grafton Eye Ghimmers & Glitters

**EYE GLITTERS** Loose cosmetic grade glitter in jar with sifter, best when used with Glitz Fix.

**INGREDIENTS** 

Polyethylene Terephthalate, Acrylates Copolymer

Clear lid jar Ideal for logo printing

Net Weight: .14 oz / 4g

**CRUELTY FREE MADE IN USA** 

#### Color Library

Minimum required for Color Library Shades. Please contact your Brand Consultant for more information

ATLANTIS

**HUNTER GREEN** 

ST. TROPEZ