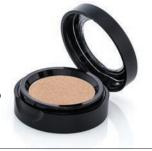

### **ANTIOXIDANT EYE BASE**

A neutral eye base primer. A cream-to-powder eye shadow primer that holds shadow in place, while neutralizing the eyelid to show true shadow color; infused with anti-oxidant: Vitamin E.

**INGREDIENTS** 

Caprylic/Capric Triglyceride, Cyclomethicone, PPG-2 Myristyl Ether Propionate, C12-15 Alkyl Benzoate, Talc, Silica, Nylon 6, Isopropyl Titanium Triisostearate, Cera Alba (Beeswax), Tribehenin, Stearic Acid, Ascorbic Acid, Tocopheryl Acetate, BHA, Titanium Dioxide, Iron Oxide, Mica

Net Weight: .25 Oz/7g