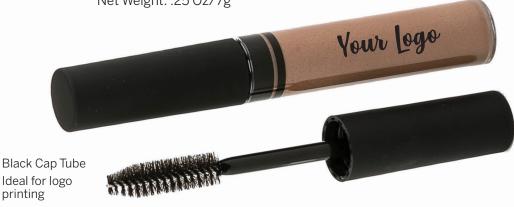

## LONG LASH MASCARA

A highly pigmented, long lasting, lengthening mascara formula with 73% natural ingredients.

Net Weight: .25 Oz/7g

Net Weight

Black Metal Case: .25 Oz /7g

Black Matte Cap/Clear Tube: .25 Oz/7g

Mini Black Matte Cap/Clear Tube: 0.12 Oz./3.4g

Black Metal Case

Black Cap

Mini

Net Weight: .25 Oz/7g

Tube comes printed with Lash Luxe name. Your logo can be printed on the other side.