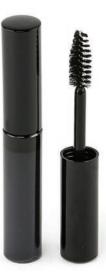

# LONG LASH MASCARA

A highly pigmented, long lasting, lengthening mascara formula with 73% natural ingredients.

Net Weight: .25 Oz/7g

Lashes... everyone's got them! Mascara is great to carry in your beauty brand because it's an essential product and typically worn everyday. Choose from a variety of formulas to see which best fits your brand's identity.