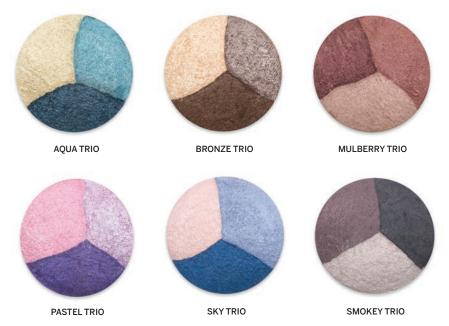

### **EYE TRIOS**

**INGREDIENTS** Mica, Sericite Mica, Simmondsia Chinensis (Jojoba) Seed Oil, Lavandula Angustifolia (Lavender) Flower Extract, Thymus Vulgaris (Thyme) Extract, Camellia Sinensis (Green Tea) Extract, Tocopheryl Acetate, Rosemarinus Officinalis (Rosemary) Leaf Extract, May Contain: Iron Oxides