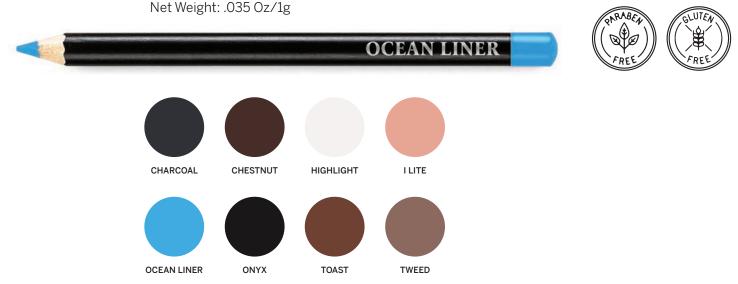

# **EYE PENCILS**

### A classic wooden pencil made with vitamin E for a rich and creamy consistency.

INGREDIENTSHelianthus Annuus (Sunflower) Seed Oil, Cocos Nucifera (Coconut) Oil,<br/>Cera Alba (Beeswax), Copernicia Cerifera (Carnauba) Wax, Rhus Succendanea<br/>Fruit Wax, Tocopheryl Acetate, May Contain: Titanium Dioxide, Talc, Ultramarines,<br/>Iron Oxides, Mica, Manganese Violet, Chromium Oxide