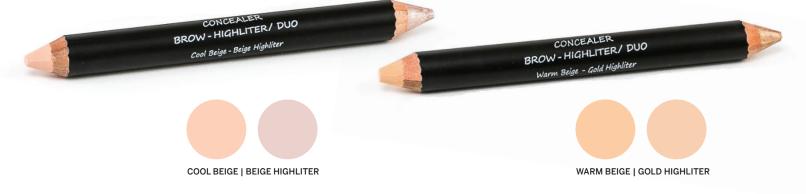

# **CONCEALER BROW HIGHLITER DUO**

A double-ended chubby crayon that corrects or enhances features by concealing or highlighting. This creamy formula is great for on-the-go touch ups.

INGREDIENTS

Cera Alba (Beeswax), Ricinus Communis (Castor) Seed Oil, Ethylhexyl Palmitate, Isopropyl Myristate, Ceresin, Bis-Diglyceryl Polyacyladipate-2, C10-18 Triglycerides, Hydrogenated Polydecene, Copernicia Cerifera (Carnauba) Wax May Contain: Mica, Titanium Dioxide, Iron Oxides, Tin Oxide

Net Weight: 0.19 Oz/5.6g