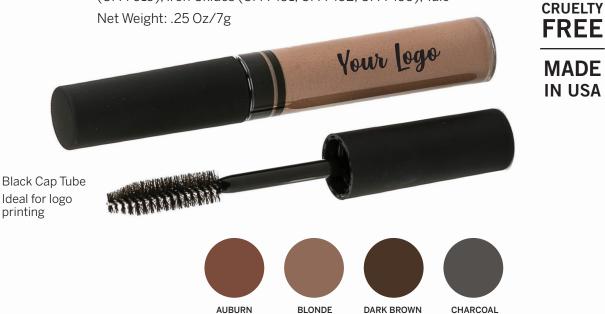

# LONG LASH MASCARA

A highly pigmented, long lasting, lengthening mascara formula with 73% natural ingredients.

### INGREDIENTS

Deionized Water (Aqua), Iron Oxide, Euphorbia Cerifera (Candelilla) Wax, Sucrose Stearate, Copernicia Cerifera (Carnauba) Wax, Cichorium Intybus (Chicory Root) Extract, Propanediol, Helianthus Annuus (Sunflower) Seed Wax, Phenoxyethanol, Galactoarabinan, Capryl Glycol, Potassium Sorbate, Caesalpinia Spinosa Gum, Acacia Senegal Gum

Net Weight: .25 Oz/7g

Lashes... everyone's got them! Mascara is great to carry in your beauty brand because it's an essential product and typically worn everyday. Choose from a variety of formulas to see which best fits your brand's identity.