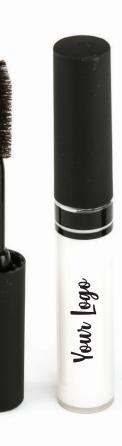

# LASH LUXE MASCARA

A lengthening mascara formulated with panthenol to boost hydration. The lash separating wand is ideal for short lashes to avoid clumping.

Net Weight: .25 Oz/7g

Tube comes printed with Lash Luxe name. Your logo can be printed on the other side.