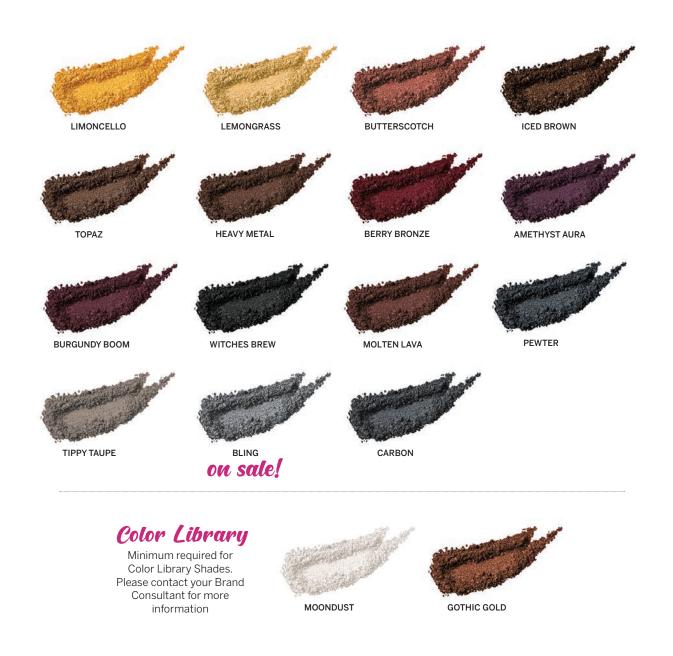

# **BROW DEFINER**

Fill in your brows for a full and natural look. This triple milled, pressed powder brow definer will also help set brow pencils to make them last longer.

### INGREDIENTS

Mica, Zinc Stearate, Octyl Palmitate, Cyclomethicone, Citrus Aurantium (Orange) Oil, Cymbopogon Citratus (Lemon Grass) Oil, Sesamun Indicum (Sesame) Oil, May Contain: Iron Oxide, Titanium Dioxide, Ultramarines, Manganese Violet

Net Weight: .11 Oz/3.1g

### PACKAGING OPTIONS

Color Library Minimum required for Color Library Shades. Please contact your Brand Consultant for more information

UTF

Why your brand needs this?

Brows are always trending! Show your customers how