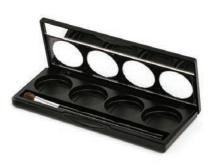

# FOUR ME PALETTE

Fill our 4 pan palette with your shades or pick one of our pre-selected collections.

### INGREDIENTS

Talc, Octyl Palmitate, Cyclomethicone, Zinc Stearate, Phenoxyethanol, Sodium Benzoate. May Contain: Mica, Iron Oxide, Manganese Violet, Titanium Dioxide, Red 40 Lake, Yellow #5, Blue #1, Ultramarines, Chromium Green

Net Weight: 0.21oz/5.92g

### STOCK SHADE SELECTIONS

**PURPLE PARADISE PRE-FILLED PALETTE** These purple tones are giving us all the life and energy we need! A variation that can be worn during all seasons of the year!

NUDE BEACH PRE-FILLED PALETTE When all else fails, earthy-nude tones are the way to go! 4 colors to perfectly complement each other.