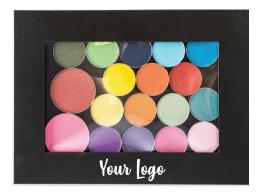

# **MAGNIFICENT 7 PALETTE**

A seven pan palette with a built in mirror. Fill with your choice of eye shadows or choose one of our pre-selected collections.

INGREDIENTS

Talc, Octyl Palmitate, Cyclomethicone, Zinc Stearate, Phenoxyethanol, Sodium Benzoate. May Contain: Mica, Iron Oxide, Manganese Violet, Titanium Dioxide, Red 40 Lake, Yellow #5, Blue #1, Ultramarines, Chromium Green

Net Weight: .370z/10.35g

Your Logo or Design

CRUELTY FREE MADE IN USA

Seven is the perfect number of shades for your customers to create a versatile look,

from simple and casual to a glammed night out creation.

Great for building awareness to your brand with the large, sleek,

front of the palette just waiting to have your logo / design

printed by our team.