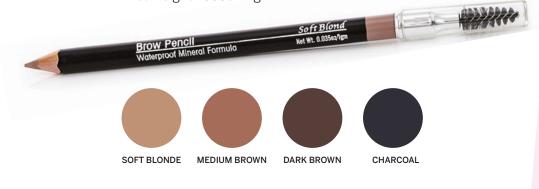

# **MINERAL EYE CRAYONS**

A classic wooden pencil made with plant-based oils & waxes, natural mineral colorants, and vitamin E for a rich and creamy consistency.

### INGREDIENTS

Helianthus Annuus (Sunflower) Seed Oil, Cocos Nucifera (Coconut Oil), Cera Alba (Beeswax) Copernicia Cerifera (Carnauba) Wax, Rhus Succedanea Fruit Wax, Tocopheryl Acetate, May Contain: Mica, Titanium Dioxide, Ultramarines, Iron Oxides, Manganese Violet, Chromium Oxide Green Net Weight: .0.04 oz/1g

# **MINERAL BROW PENCILS**

Mineral pencil with spoolie applicator. Define, sculpt and shape the perfect brows with this waterproof brow pencil.

### INGREDIENTS

Helianthus Annuus (Sunflower) Seed Oil, Cocos Nucifera (Coconut) Oil,Copernicia Cerifera (Carnauba) Wax, Rhus Succedanea Fruit, Cera Alba (Beeswax),May Contain: Titanium Dioxide, Ultramarines, Cetyl Palmitate, May Contain: Mica, Iron Oxides, Chromium Oxide Green Net Weight: .035oz/1g