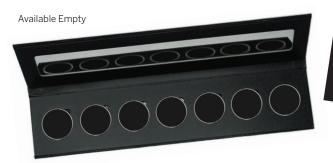

# **MAGNIFICENT 7 PALETTE**

A seven pan palette with a built in mirror. Fill with your choice of eye shadows or choose one of our pre-selected collections.

INGREDIENTS

Talc, Octyl Palmitate, Cyclomethicone, Zinc Stearate, Phenoxyethanol, Sodium Benzoate. May Contain: Mica, Iron Oxide, Manganese Violet, Titanium Dioxide, Red 40 Lake, Yellow #5, Blue #1, Ultramarines, Chromium Green

Net Weight: .370z/10.35g

Your Logo or Design

CRUELTY FREE MADE IN USA

Seven is the perfect number of shades for your customers to create a versatile look,

from simple and casual to a glammed night out creation.

Great for building awareness to your brand with the large, sleek,

front of the palette just waiting to have your logo / design

printed by our team.

CRUELTY FREE

MADE

**IN USA** 

Available Empty

Bring your vision to life by selecting **4 colors of your choice** from our extensive collection and create your own exclusive palette.

36 piece min. to have your selected shades filled into your customized Four Me Palette.