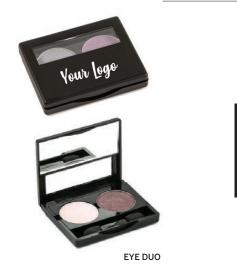

### PACKAGING OPTIONS

Pan only in clam shell. or can be assembled in palettes

Matte View Compact Ideal for logo printing

#176 | CRÈME

Light matte cream

#352 | LINEN

Icy shimmery white

#319 | NATURAL ENVY

Matte tweed

Eye Shadows are a staple item in any beauty brand! Create your brand's identity by selecting shades that are trending, everyday essentials, or seasonal musts.

#351 | PEACH PLEASE

Matte cream

#354 | DIVINE