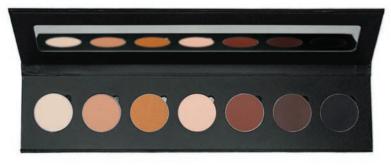

# **MAGNIFICENT 7 PALETTE**

A seven pan palette with a built in mirror. Fill with your choice of eye shadows or choose one of our pre-selected collections.

INGREDIENTS

Talc, Octyl Palmitate, Cyclomethicone, Zinc Stearate, Phenoxyethanol, Sodium Benzoate. May Contain: Mica, Iron Oxide, Manganese Violet, Titanium Dioxide, Red 40 Lake, Yellow #5, Blue #1, Ultramarines, Chromium Green

Net Weight: .370z/10.35g

Your Logo or Design

CRUELTY FREE MADE IN USA

Seven is the perfect number of shades for your customers to create a versatile look,

from simple and casual to a glammed night out creation.

### STOCK SHADE SELECTIONS

CLASSIC GLAM PRE-FILLED PALETTE A mix of soft earth-tones thoughtfully selected to suit all skin tones. These shades are long lasting, highly pigmented, and can be blended effortlessly.

### MATTE ESSENTIALS PRE-FILLED PALETTE

A combination of 7 richly pigmented and smooth-matte colors that effortlessly create any wearable eye look. This beautiful selection of colors creates a must-have essential palette.