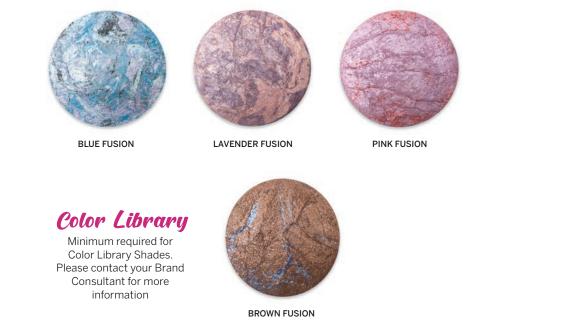

### **EYE FUSIONS**

**INGREDIENTS** Mica, Sericite Mica, Silica, Dimethicone, Simmondsia Chinensis (Jojoba) Seed Oil, Carthamus Tinctorius (Safflower) Seed Oil, Lavandula Angustifolia (Lavender) Flower Extract, Thymus Vulgaris (Thyme) Extract, Camellia Sinensis (Green Tea) Extract, Tocopheryl Acetate, Rosemarinus Officinalis (Rosemary) Leaf Extract, May contain: Iron Oxides, Titanium Dioxide, Ultramarine