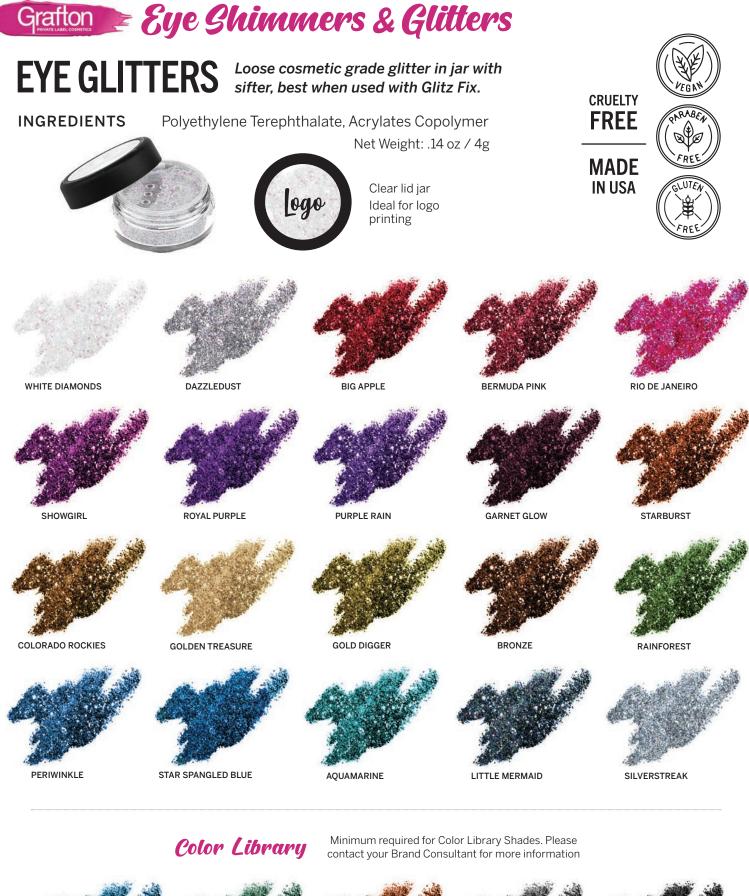

eps them shaped and in place all day.

### INGREDIENTS

Water (Aqua), Phenoxyethanol, Hydroxypropyl Methylcellulose, Xanthan Gum, PVP, Glycerin, Potassium Hydroxide, Tocopherol Acetate, BHT May Contain: Titanium Dioxide (Cl 77891), Mica (Cl 77019), Iron Oxides (Cl 77491, Cl 77492, Cl 77499), Talc



# glitter & shime of the second second

# is your brand READY TO SHINE?



# Grafton Eye Chimmers & Glitters



# Grafton > Eye Ghimmers & Glitters



### **GLITZ FIX** This is a must have for any serious glitter lover! This water soluble gel adhesive is safe on the eyes and skin.

INGREDIENTS

Distilled Water, Polysorbate 20, Hydrolyzed Mucopolysaccharide, Carbomer 980, Potassium Hydroxide, Propylene Glycol, Phenoxyethanol Net Weight: .25 oz / 7g



Black Cap Tube Ideal for logo printing









TUXEDO

3