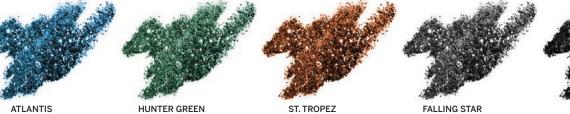

s them shaped and in place all day.

### INGREDIENTS

Water (Aqua), Phenoxyethanol, Hydroxypropyl Methylcellulose, Xanthan Gum, PVP, Glycerin, Potassium Hydroxide, Tocopherol Acetate, BHT May Contain: Titanium Dioxide (Cl 77891), Mica (Cl 77019), Iron Oxides (Cl 77491, Cl 77492, Cl 77499), Talc



# glitter & shime of the second second

# is your brand READY TO SHINE?



# Grafton Eye Chimmers & Glitters



# Grafton > Eye Ghimmers & Glitters



### **GLITZ FIX** This is a must have for any serious glitter lover! This water soluble gel adhesive is safe on the eyes and skin.

INGREDIENTS

Distilled Water, Polysorbate 20, Hydrolyzed Mucopolysaccharide, Carbomer 980, Potassium Hydroxide, Propylene Glycol, Phenoxyethanol Net Weight: .25 oz / 7g



Black Cap Tube Ideal for logo printing









TUXEDO

3