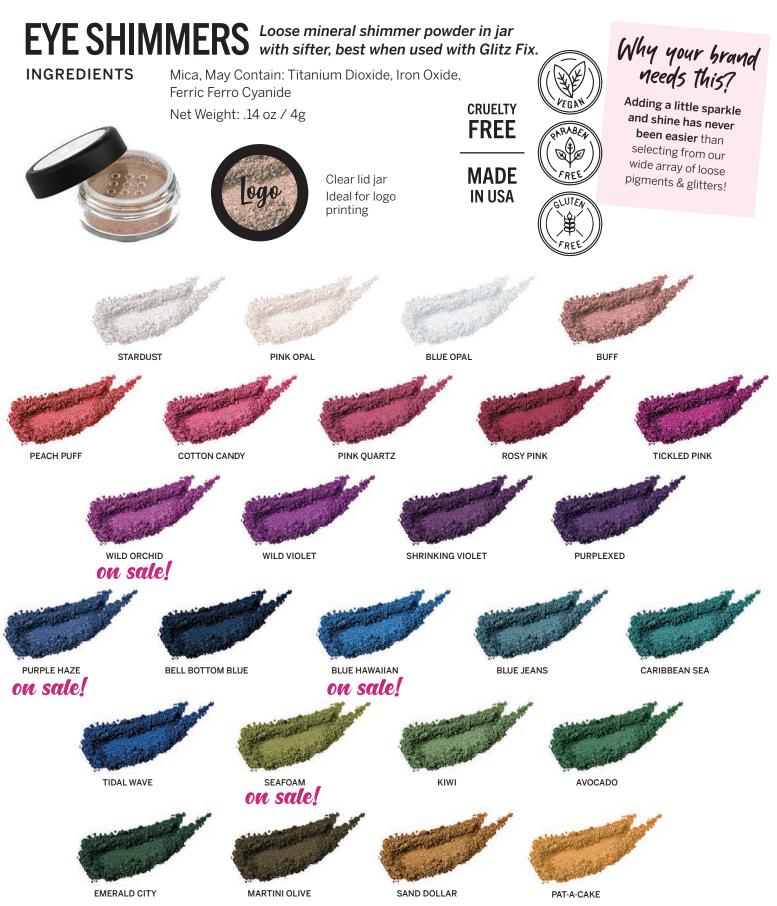

# Grafton Eye Chimmers & Glitters

# Grafton > Eye Ghimmers & Glitters

### **GLITZ FIX** This is a must have for any serious glitter lover! This water soluble gel adhesive is safe on the eyes and skin.

INGREDIENTS

Distilled Water, Polysorbate 20, Hydrolyzed Mucopolysaccharide, Carbomer 980, Potassium Hydroxide, Propylene Glycol, Phenoxyethanol Net Weight: .25 oz / 7g