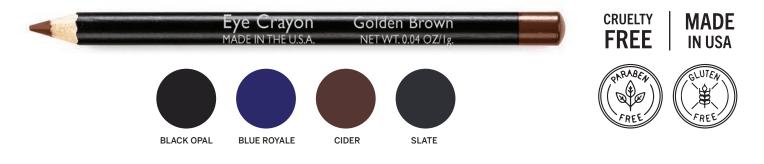

# **MINERAL EYE CRAYONS**

A classic wooden pencil made with plant-based oils & waxes, natural mineral colorants, and vitamin E for a rich and creamy consistency.

### INGREDIENTS

Helianthus Annuus (Sunflower) Seed Oil, Cocos Nucifera (Coconut Oil), Cera Alba (Beeswax) Copernicia Cerifera (Carnauba) Wax, Rhus Succedanea Fruit Wax, Tocopheryl Acetate, May Contain: Mica, Titanium Dioxide, Ultramarines, Iron Oxides, Manganese Violet, Chromium Oxide Green Net Weight: .0.04 oz/1g

Why your brand needs this?

Eye liners are a staple item for any beauty brand! Choose from our collection of shades to see what best suits your brand's vision.