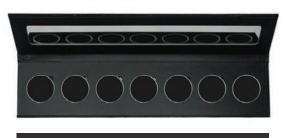

# **MAGNIFICENT 7 PALETTE**

A seven pan palette with a built in mirror. Fill with your choice of eye shadows or choose one of our pre-selected collections.

INGREDIENTS

Talc, Octyl Palmitate, Cyclomethicone, Zinc Stearate, Phenoxyethanol, Sodium Benzoate. May Contain: Mica, Iron Oxide, Manganese Violet, Titanium Dioxide, Red 40 Lake, Yellow #5, Blue #1, Ultramarines, Chromium Green

Net Weight: .370z/10.35g

Your Logo or Design

CRUELTY FREE MADE IN USA

Seven is the perfect number of shades for your customers to create a versatile look,

from simple and casual to a glammed night out creation.