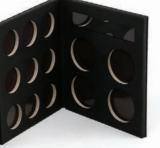

# FOUR ME PALETTE

Fill our 4 pan palette with your shades or pick one of our pre-selected collections.

### INGREDIENTS

Talc, Octyl Palmitate, Cyclomethicone, Zinc Stearate, Phenoxyethanol, Sodium Benzoate. May Contain: Mica, Iron Oxide, Manganese Violet, Titanium Dioxide, Red 40 Lake, Yellow #5, Blue #1, Ultramarines, Chromium Green

Net Weight: 0.21oz/5.92g