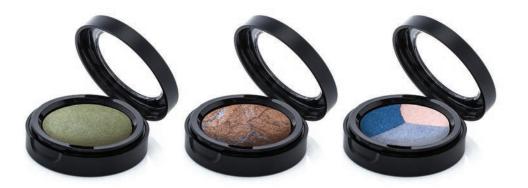

### **BAKED BEAUTIES**

AMORE

BELIZE

CHIANTI

DOLCE VITA

GRAZIA

VIVA

**INGREDIENTS** Mica, Sericite Mica, Silica, Dimethicone, Simmondsia Chinensis (Jojoba) Seed Oil, Carthamus Tinctorius (Safflower) Seed Oil, Lavandula Angustifolia (Lavender) Flower Extract, Thymus Vulgaris (Thyme) Extract, Camellia Sinensis (Green Tea) Extract, Tocopheryl Acetate, Rosemarinus Officinalis (Rosemary) Leaf Extract, Magnolia Officinalis (Magnolia Bark) Extract, May Contain: Iron Oxides, Titanium Dioxide, Ultramarine

# Grafton > Baked Mineral Eye Ghadows