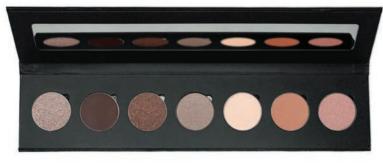

# **MAGNIFICENT 7 PALETTE**

A seven pan palette with a built in mirror. Fill with your choice of eye shadows or choose one of our pre-selected collections.

INGREDIENTS

Talc, Octyl Palmitate, Cyclomethicone, Zinc Stearate, Phenoxyethanol, Sodium Benzoate. May Contain: Mica, Iron Oxide, Manganese Violet, Titanium Dioxide, Red 40 Lake, Yellow #5, Blue #1, Ultramarines, Chromium Green

Net Weight: .370z/10.35g

Your Logo or Design

CRUELTY FREE MADE IN USA

Seven is the perfect number of shades for your customers to create a versatile look,

from simple and casual to a glammed night out creation.

### STOCK SHADE SELECTIONS

CLASSIC GLAM PRE-FILLED PALETTE A mix of soft earth-tones thoughtfully selected to suit all skin tones. These shades are long lasting, highly pigmented, and can be blended effortlessly.

### MATTE ESSENTIALS PRE-FILLED PALETTE

A combination of 7 richly pigmented and smooth-matte colors that effortlessly create any wearable eye look. This beautiful selection of colors creates a must-have essential palette.