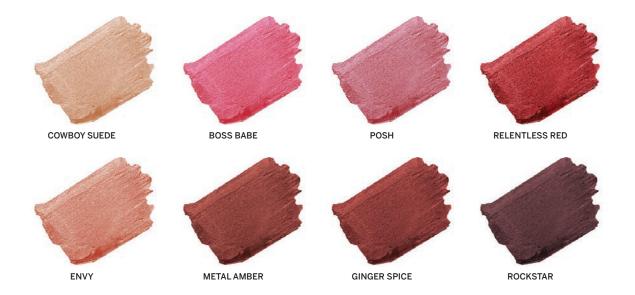

### ration = Classic Matte Lipstick

A full coverage, traditional matte lipstick with lasting color. Enriched with sunflower seed oil, shea butter, and lemongrass oil to keep lips hydrated.

#### **INGREDIENTS**

**CRUELTY FREE** 

Helianthus Annuus (Sunflower) Seed Oil, Euphorbia Cerifera (Candelilla) Wax, Butyrospermum Parkii (Shea) Butter. Copernicia Cerifera (Carnauba) Wax, Cera Alba (Bees) Wax, Olea Europa (Olive) Oil, Citrus Anurantium (Orange) Oil, Cymbopogon Citratus (Lemongrass) Oil, Sesamun Indicum (Sesame) Oil, May contain: Titanium Dioxide, Manganese Violet, Red #6 #7, #30, Blue #1, Yellow #5, Mica, Iron Oxides

Net Weight: .15 Oz / 4.5g

Traditional matte lipsticks are a classic lip product that can be a great addition to any brand! Your customers will love this super pigmented and long lasting, matte finish formula.

Your Logo

**PACKAGING** 

Round Matte Tube Ideal for logo printing