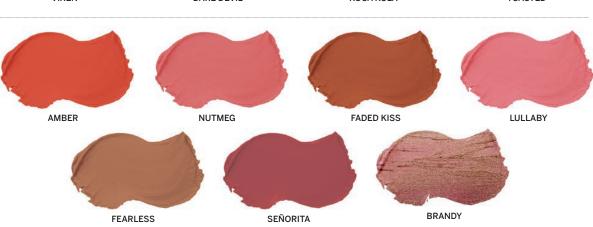

**CRUELTY FREE** 

MADE **IN USA** 

**PEACH FUZZ** 

INSPIRE

An intensely frosted lipstick with an ultra smooth and creamy texture.

INGREDIENTS Ricinus Communis (Castor) Seed Oil, Caprylic/Capric

Triglyceride, Euphorbia Cerifera (Candelilla) Wax, Cera Alba (Beeswax), Copernicia Cerifera (Carnauba) Wax, Ozokerite, Cetyl Acetate, May Contain: Titanium Dioxide, Red #6, #7,

#27, Blue #1, Yellow #5, #6, Mica, Iron Oxides

Net Weight: .15 Oz / 4.5g

PACKAGING Round Matte Tube | Ideal for logo printing

INTENSE BEIGE

INTENSE MOON GLOW

INTENSE ROSE

INTENSE EMOTION

### **Color Library**Minimum required for

Minimum required for Color Library Shades. Please contact your Brand Consultant for more information

INTENSE CRANBERRY CRUSH

INTENSE SUNSTREAK