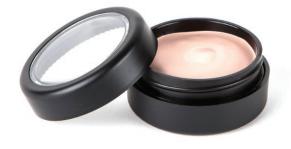

### LIP PLUMP

A clear lip plumping lipgloss. Key ingredients: safflower oil, soybean oil, avocado oil, jojoba seed extract.

#### **INGREDIENTS**

Polyisobutene, Octyl Palmitate, Menthone Glycerin Acetal, Carthamus Tinctorius (Safflower) Oil, Glycine Soja (Soybean) Oil, Aloe Barbadensis Leaf Extract, Tocopheryl Acetate, Persea Gratissima (Avocado) Oil, Simmondsia Chinensis (Jojoba) Seed Extract

Net Weight: .25 Oz/7g

Round tube comes printed with "Lip Plump" name and ingredients, just add your logo to the other side!