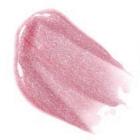

## Navilla Bean Lipgloss

A sheer lipgloss with a hint of vanilla, infused with natural botanicals and pigments that leave lips glossy and moisturized. Key ingredients: shea butter, jojoba seed oil, aloe leaf extract, vanilla extract.

### **INGREDIENTS**

Ricinus Communis (Castor) Seed Oil, Euphorbia Cerifera (Candelilla) Wax, Butyrospermum Parkii (Shea) Butter, Simmondsia Chinensis (Jojoba) Seed Oil, Aloe Barbadensis (aloe leaf extract), Roman Anthemis Nobilis (Chamomile Extract), Citrus Grandis (Grapefruit Seed), Vanilla (Planifolia Fruit) Extract. May Contain: Titanium Dioxide, Mica, Iron Oxides

Net Weight: .19 Oz / 5.5g