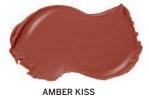

### Why your brand needs this?

Looking for a versatile item for your brand?
Our 2 in 1 Cream Blush/
Lip Tint is something your customers must have!
One quick swipe for a tinted lip or ultra-glowing cheek.

#### **INGREDIENTS**

Caprylic/Capric Triglyceride, Mica, Ethylhexyl Palmitate, Ricinus Communis (Castor Oil), Ceresin, Phenyl Trimethicone, Microcrystalline Wax, Aluminum Starch Octenylsuccinate, Titanium Dioxide, Beeswax, Sorbitan Sesquioleate, Oleic Acid, Tocopheryl Acetate, Ethylene Brassylate, BHT, May Contain: Iron Oxides, Manganese Violet, Red 6 Lake, Red 7 Lake, Red 40 Lake, Yellow 6 Lake, Talc