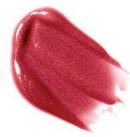

### ration = Classic Matte Lipstick

A full coverage, traditional matte lipstick with lasting color. Enriched with sunflower seed oil, shea butter, and lemongrass oil to keep lips hydrated.

#### **INGREDIENTS**

**CRUELTY FREE** 

Helianthus Annuus (Sunflower) Seed Oil, Euphorbia Cerifera (Candelilla) Wax, Butyrospermum Parkii (Shea) Butter. Copernicia Cerifera (Carnauba) Wax, Cera Alba (Bees) Wax, Olea Europa (Olive) Oil, Citrus Anurantium (Orange) Oil, Cymbopogon Citratus (Lemongrass) Oil, Sesamun Indicum (Sesame) Oil, May contain: Titanium Dioxide, Manganese Violet, Red #6 #7, #30, Blue #1, Yellow #5, Mica, Iron Oxides

Net Weight: .15 Oz / 4.5g

Traditional matte lipsticks are a classic lip product that can be a great addition to any brand! Your customers will love this super pigmented and long lasting, matte finish formula.