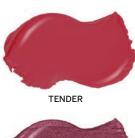

### Why your brand needs this?

Looking for a versatile item for your brand?
Our 2 in 1 Cream Blush/
Lip Tint is something your customers must have!
One quick swipe for a tinted lip or ultra-glowing cheek.

#### **INGREDIENTS**

Caprylic/Capric Triglyceride, Mica, Ethylhexyl Palmitate, Ricinus Communis (Castor Oil), Ceresin, Phenyl Trimethicone, Microcrystalline Wax, Aluminum Starch Octenylsuccinate, Titanium Dioxide, Beeswax, Sorbitan Sesquioleate, Oleic Acid, Tocopheryl Acetate, Ethylene Brassylate, BHT, May Contain: Iron Oxides, Manganese Violet, Red 6 Lake, Red 7 Lake, Red 40 Lake, Yellow 6 Lake, Talc