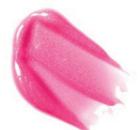

Net Weight: .15 Oz / 4.5g

yellow shifts to a light pink tint

orange shifts to a

shifts to a rosy tint

A sheer and moisturizing formula with a glossy finish. Can be worn alone or over lipstick.

**INGREDIENTS** Cocos Nucifera (Coconut) Oil,

Helianthus Annuus (Sunflower) Seed Oil, Copernicia Cerifera (Carnauba) Wax, May Contain: Iron Oxides, Titanium Dioxide, Red #6, #7, #28, Yellow #5, #6, Blue #1

Net Weight: .25 Oz / 7g

**PACKAGING** Round Clear Tube

Ideal for logo printing