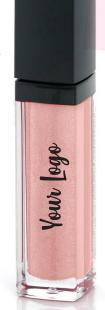

### LIP PLUMP

A clear lip plumping lipgloss. Key ingredients: safflower oil, soybean oil, avocado oil, jojoba seed extract.

Net Weight: .25 Oz/7g

Round tube comes printed with "Lip Plump" name and ingredients, just add your logo to the other side!