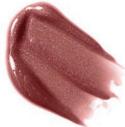

### LIP PLUMP

A clear lip plumping lipgloss. Key ingredients: safflower oil, soybean oil, avocado oil, jojoba seed extract.

#### **INGREDIENTS**

Polyisobutene, Octyl Palmitate, Menthone Glycerin Acetal, Carthamus Tinctorius (Safflower) Oil, Glycine Soja (Soybean) Oil, Aloe Barbadensis Leaf Extract, Tocopheryl Acetate, Persea Gratissima (Avocado) Oil, Simmondsia Chinensis (Jojoba) Seed Extract

Net Weight: .25 Oz/7g

Round tube comes printed with "Lip Plump" name and ingredients, just add your logo to the other side!