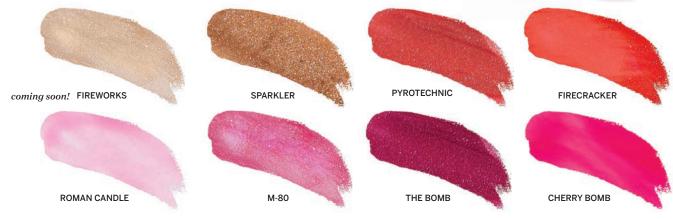

## Mood Lipstick

A mood changing lipstick that goes on sheer and color shifts to reflect your mood! Key ingredients: shea butter, sunflower seed oil, sesame seed oil, lemon grass oil.

### **INGREDIENTS**

FREE

MADE In USA Helianthus Annuus (Sunflower) Seed Oil, Euphorbia Cerifera (Candelilla) Wax, Butyrospermum Parkii (Shea Butter), Copernicia Cerifera (Carnauba) Wax, Cera Alba (Bees) Wax, Citrus Aurantium (Orange) Oil, Cymbopogon Citratus (Lemon Grass) Oil, Sesamun Indicum (Sesame) Oil, May contain: Titanium Oxide, Manganese Violet, Red #6, Blue #1, Yellow #5 & 6, Mica, Iron Oxides

Net Weight: .15 Oz / 4.5g

yellow shifts to a light pink tint

orange shifts to a

shifts to a rosy tint

A sheer and moisturizing formula with a glossy finish. Can be worn alone or over lipstick.

**INGREDIENTS** Cocos Nucifera (Coconut) Oil,