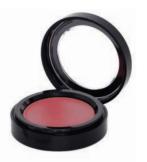

Net Weight: .035 Oz/1g

CRUELTY FREE

**EGGPLANT** 

**FLESH** 

MALTED MAUVE

ROSEBERRY ROSEWOOD

A versatile cheek and lip tint that glides on and glows. Infused with moisturizing plant oils: shea butter, olive oil, jojoba seed oil, and anti-inflammatory myrrh oil.

### Why your brand needs this?

Looking for a versatile item for your brand?
Our 2 in 1 Cream Blush/
Lip Tint is something your customers must have!
One quick swipe for a tinted lip or ultra-glowing cheek.

#### **INGREDIENTS**

Caprylic/Capric Triglyceride, Mica, Ethylhexyl Palmitate, Ricinus Communis (Castor Oil), Ceresin, Phenyl Trimethicone, Microcrystalline Wax, Aluminum Starch Octenylsuccinate, Titanium Dioxide, Beeswax, Sorbitan Sesquioleate, Oleic Acid, Tocopheryl Acetate, Ethylene Brassylate, BHT, May Contain: Iron Oxides, Manganese Violet, Red 6 Lake, Red 7 Lake, Red 40 Lake, Yellow 6 Lake, Talc

#### PACKAGING OPTIONS

Pan only in clam shell, or can be assembled in palettes

Matte View Compact Ideal for logo printing

FREE MADE IN USA