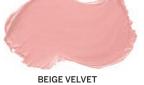

# (lelvet insticle)

A full-coverage semi-matte lipstick with nurturing oils and Vitamin E, leaving lips soft, smooth, and moisturized. Key ingredients: shea butter, sunflower seed oil, sesame seed oil, and lemon grass oil.

### **INGREDIENTS**

VELVETINE

**ROYAL VELVET** 

Helianthus Annuus (Sunflower) Seed Oil, Isostearyl Palmitate, Euphorbia Cerifera (Candelilla) Wax, Butyrospermum Parkii (Shea) Butter, Citrus Aurantium (Orange) Oil, Sesamun Indicum (Sesame) Seed Oil, Cymbopogon Citratus (Lemon Grass) Oil, Zinc Stearate, May contain: Titanium Dioxide, Ultramarines, Mica, Iron Oxides