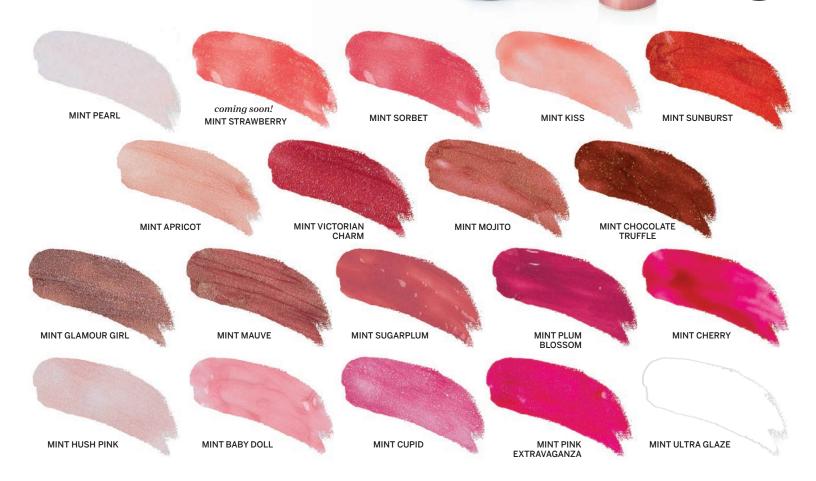

### Color Library

Hint of Mint Lipgloss

A sheer finish lip gloss with a hint of mint. Can be worn alone or over lipstick.

**INGREDIENTS** Polybutene, Hydrogenated Polyisobutene,

Isostearyl Neopentanoate, Spearmint, Ascorbic Acid, Tocopheryl Acetate, Aloe Vera, May Contain: Iron Oxides, Red #6.

#7, #28, Yellow #5, #6, Blue #1

Net Weight: Round Tube: .25 Oz / 7g

Mini Tube: 0.125 Oz/3.4g

PACKAGING Round Tube or Mini Tube Ideal for logo printing

Your logo

### Why your brand needs this?

Offer a unique twist on a traditional lipgloss in your beauty brand with our Hint of Mint Lipgloss, a classic super shiny lip gloss infused with a hint of mint scent.

CRUELTY FREE