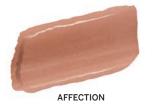

### ration = Classic Matte Lipstick

A full coverage, traditional matte lipstick with lasting color. Enriched with sunflower seed oil, shea butter, and lemongrass oil to keep lips hydrated.