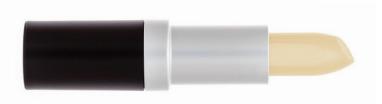

### LIP FIX NEUTRALIZER LIP PRIMER

A cream base for lips. Lip Fix neutralizes the color of your lips allowing lipstick shade to remain true to color and last longer. Lip stay, lipstick and lipgloss can be used over Lip Fix.

#### **INGREDIENTS**

Dimethicone, Talc, Tricaprylyl Citrate, C12-15 Alcohol Benzoate, Isostearyl Palmitate, Magnesium Carbonate, C18-36 Acid Gycol Ester, Aluminum Starch Octenyl Succinate, Nylon 12, Boron Nitride, N-Lauroyl-L Lysine, Isostearyl Lactate, Hydrated Silica, Stearic Acid, Hydrogenated Vegetable Oil, Aloe Extract, Diazolidinyl Urea, Methylparaben, Propylparaben, Tocopheryl Acetate, Titanium Dioxide, Iron Oxide

Net Weight: .25 Oz/7g