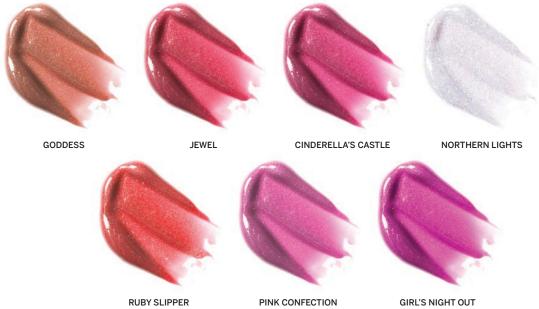

### Color Library

Hint of Mint Lipgloss

A sheer finish lip gloss with a hint of mint. Can be worn alone or over lipstick.

**INGREDIENTS** Polybutene, Hydrogenated Polyisobutene,

Isostearyl Neopentanoate, Spearmint, Ascorbic Acid, Tocopheryl Acetate, Aloe Vera, May Contain: Iron Oxides, Red #6.

#7, #28, Yellow #5, #6, Blue #1

Net Weight: Round Tube: .25 Oz / 7g

Mini Tube: 0.125 Oz/3.4g

PACKAGING Round Tube or Mini Tube Ideal for logo printing

Your logo

### Why your brand needs this?

Offer a unique twist on a traditional lipgloss in your beauty brand with our Hint of Mint Lipgloss, a classic super shiny lip gloss infused with a hint of mint scent.

CRUELTY FREE