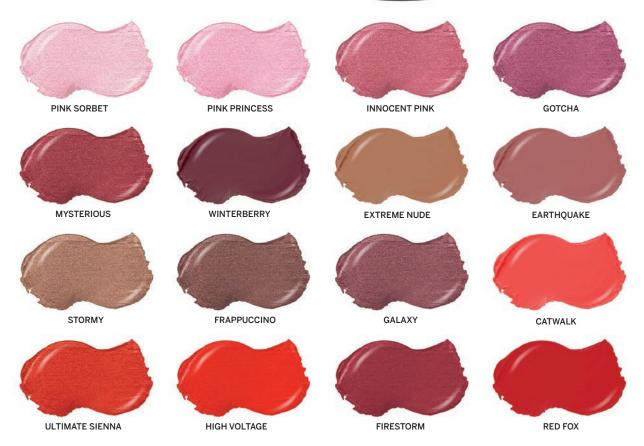

### Why your brand needs this?

Your customers will love the touch of vanilla essence in this super shiny lipgloss formula!

CRUELTY FREE

MADE IN USA

BALLERINA

FRESH NUDE

PASSION PLUM

PLEASANT PINK

COSMOPOLITAN

**ENDURING CHARM** 

TRUTH OR DARE

MAUVE MYSTIQUE

**RUM RUNNER** 

more information

BLAZING

CORAL CRUSH

CURRANT

Mineral Mega Frost Lipgloss

An ultra frosted lipgloss infused with botanical extracts and a touch of peach scent. Key ingredients: shea butter, jojoba seed oil, and grapefruit seed extract.

**INGREDIENTS** Ricinus Communis (Castor) Seed Oil, Euphorbia

Net Weight: .19 Oz / 5.5g

**PACKAGING** Leo Tube | Ideal for logo printing

MADE IN USA

BEIGE

PINK ICING

APRICOT

FREEZE

RUSH

**BERRY** 