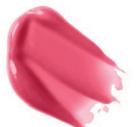

### Color Library

A sheer and shiny lipstick formula leaving lips soft, smooth, and moisturized.

#### **INGREDIENTS**

Ricinus Communis (Castor) Seed Oil, Isostearyl Palmitate, Propylene Glycol, Euphorbia Cerifera (Candelilla) Wax, Cera Alba (Beeswax), Copernicia Cerifera (Carnauba) Wax, Ozokerite, Cetyl Acetate, May Contain: Titanium Dioxide, Red #6, #7, #27, Blue #1, Yellow #5, #6, Mica, Iron Oxides

Net Weight: .15 Oz / 4.5g

Looking to add a simple sheer and creamy lipstick to your lipstick line?

Our Lipglass formula is a perfect addition to your brand!

**CRUELTY** 

MADE **IN USA** 