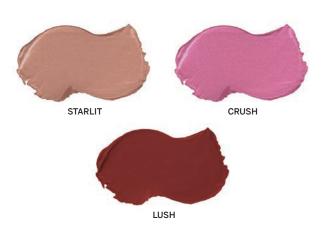

Net Weight: .035 Oz/1g

CRUELTY FREE

**EGGPLANT** 

**FLESH** 

MALTED MAUVE

ROSEBERRY ROSEWOOD

A versatile cheek and lip tint that glides on and glows. Infused with moisturizing plant oils: shea butter, olive oil, jojoba seed oil, and anti-inflammatory myrrh oil.

### Why your brand needs this?

Looking for a versatile item for your brand?
Our 2 in 1 Cream Blush/
Lip Tint is something your customers must have!
One quick swipe for a tinted lip or ultra-glowing cheek.

#### **INGREDIENTS**

Caprylic/Capric Triglyceride, Mica, Ethylhexyl Palmitate, Ricinus Communis (Castor Oil), Ceresin, Phenyl Trimethicone, Microcrystalline Wax, Aluminum Starch Octenylsuccinate, Titanium Dioxide, Beeswax, Sorbitan Sesquioleate, Oleic Acid, Tocopheryl Acetate, Ethylene Brassylate, BHT, May Contain: Iron Oxides, Manganese Violet, Red 6 Lake, Red 7 Lake, Red 40 Lake, Yellow 6 Lake, Talc