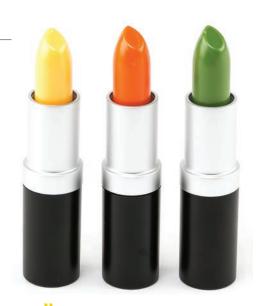

## Mood Lipstick

A mood changing lipstick that goes on sheer and color shifts to reflect your mood! Key ingredients: shea butter, sunflower seed oil, sesame seed oil, lemon grass oil.

### **INGREDIENTS**

FREE

MADE In USA Helianthus Annuus (Sunflower) Seed Oil, Euphorbia Cerifera (Candelilla) Wax, Butyrospermum Parkii (Shea Butter), Copernicia Cerifera (Carnauba) Wax, Cera Alba (Bees) Wax, Citrus Aurantium (Orange) Oil, Cymbopogon Citratus (Lemon Grass) Oil, Sesamun Indicum (Sesame) Oil, May contain: Titanium Oxide, Manganese Violet, Red #6, Blue #1, Yellow #5 & 6, Mica, Iron Oxides

Net Weight: .15 Oz / 4.5g

yellow shifts to a light pink tint

orange shifts to a

shifts to a rosy tint

A sheer and moisturizing formula with a glossy finish. Can be worn alone or over lipstick.

**INGREDIENTS** Cocos Nucifera (Coconut) Oil,