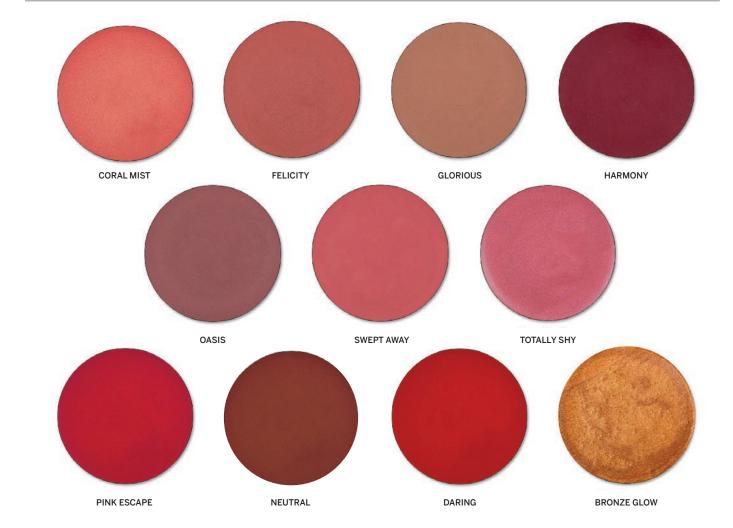

Net Weight: .035 Oz/1g

CRUELTY FREE

**EGGPLANT** 

**FLESH** 

MALTED MAUVE

ROSEBERRY ROSEWOOD

A versatile cheek and lip tint that glides on and glows. Infused with moisturizing plant oils: shea butter, olive oil, jojoba seed oil, and anti-inflammatory myrrh oil.

### Why your brand needs this?

Looking for a versatile item for your brand?
Our 2 in 1 Cream Blush/
Lip Tint is something your customers must have!
One quick swipe for a tinted lip or ultra-glowing cheek.

#### **INGREDIENTS**

Caprylic/Capric Triglyceride, Mica, Ethylhexyl Palmitate, Ricinus Communis (Castor Oil), Ceresin, Phenyl Trimethicone, Microcrystalline Wax, Aluminum Starch Octenylsuccinate, Titanium Dioxide, Beeswax, Sorbitan Sesquioleate, Oleic Acid, Tocopheryl Acetate, Ethylene Brassylate, BHT, May Contain: Iron Oxides, Manganese Violet, Red 6 Lake, Red 7 Lake, Red 40 Lake, Yellow 6 Lake, Talc