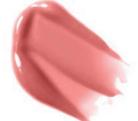

### LIP PLUMP

A clear lip plumping lipgloss. Key ingredients: safflower oil, soybean oil, avocado oil, jojoba seed extract.

#### **INGREDIENTS**

Polyisobutene, Octyl Palmitate, Menthone Glycerin Acetal, Carthamus Tinctorius (Safflower) Oil, Glycine Soja (Soybean) Oil, Aloe Barbadensis Leaf Extract, Tocopheryl Acetate, Persea Gratissima (Avocado) Oil, Simmondsia Chinensis (Jojoba) Seed Extract

Net Weight: .25 Oz/7g

Round tube comes printed with "Lip Plump" name and ingredients, just add your logo to the other side!