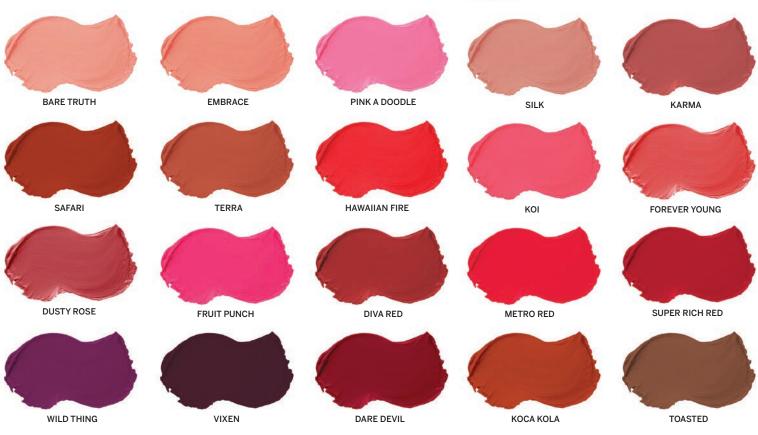

### Color Library

A sheer and shiny lipstick formula leaving lips soft, smooth, and moisturized.

#### **INGREDIENTS**

Ricinus Communis (Castor) Seed Oil, Isostearyl Palmitate, Propylene Glycol, Euphorbia Cerifera (Candelilla) Wax, Cera Alba (Beeswax), Copernicia Cerifera (Carnauba) Wax, Ozokerite, Cetyl Acetate, May Contain: Titanium Dioxide, Red #6, #7, #27, Blue #1, Yellow #5, #6, Mica, Iron Oxides

Net Weight: .15 Oz / 4.5g

Looking to add a simple sheer and creamy lipstick to your lipstick line?

Our Lipglass formula is a perfect addition to your brand!

**CRUELTY** 

MADE **IN USA** 

### **PACKAGING**

Round Matte Tube | Ideal for logo printing

### Color Library

Minimum required for Color Library Shades. Please contact your Brand Consultant for more information

RASPBERRY

DECADENT

TOTAL DEVOTION