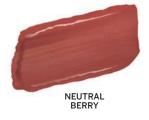

**CRUELTY FREE** 

**MADE** IN USA

BEIGE

NUDE

PURE POUT

**TAMED** 

SWEET PINK

PINK

WILD ORCHID

PLUM

RED IN ROME

ELECTRIC RED

RUBY

CORAL

SINFUL

BLACKBERRY

MAUVE

Color Library

**TOFFEE** 

Liquid Metal Lipstick

A highly pigmented liquid matte lipstick, with a subtle metallic finish, that lasts for hours.

**INGREDIENTS** Isodedecane, Synthetic Beeswax, VP/

Hexadecene, Copolymer, Octyldodecanol,