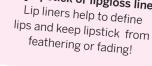

### LIP PENCILS

**CORAL KISS** 

A classic wooden pencil made with vitamin E for a rich and creamy consistency.

**INGREDIENTS** 

Helianthus Annuus (Sunflower) Seed Oil, Cocos Nucifera (Coconut) Oil, Cera Alba (Beeswax), Copernicia Cerifera (Carnauba) Wax, Rhus Succendanea Fruit Wax, Tocopheryl Acetate, May Contain: Titanium Dioxide, Iron Oxides, Mica, Red #7, #28, #30, Yellow #6