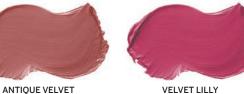

# (lelvet insticle)

A full-coverage semi-matte lipstick with nurturing oils and Vitamin E, leaving lips soft, smooth, and moisturized. Key ingredients: shea butter, sunflower seed oil, sesame seed oil, and lemon grass oil.

### **INGREDIENTS**

VELVETINE

**ROYAL VELVET** 

Helianthus Annuus (Sunflower) Seed Oil, Isostearyl Palmitate, Euphorbia Cerifera (Candelilla) Wax, Butyrospermum Parkii (Shea) Butter, Citrus Aurantium (Orange) Oil, Sesamun Indicum (Sesame) Seed Oil, Cymbopogon Citratus (Lemon Grass) Oil, Zinc Stearate, May contain: Titanium Dioxide, Ultramarines, Mica, Iron Oxides

Net Weight: .15 Oz / 4.5g

matte lipstick, but wish they were just a little creamier? Our Velvet Lipstick collections are the perfect combination of cream and matte. Your customers will love how they glide on smoothy while still giving the lips a matte appearance.

**CRUELTY FREE**  MADE **IN USA** 

**PACKAGING** 

Round Matte Tube Ideal for logo printing

Your Logo

**VELVET KISS** 

**ROYAL JEWELS** 

ROYAL SCANDAL

**ROYAL PRINCESS** 

**ROYAL MAGIC** 

**VELVET CRUSH** 

**VELVET COUTURE** 

Minimum required for Color Library Shades. Please contact your Brand Consultant for more information

**ROYAL FANTASY** 

**ROYAL SAINT** 

**ROYAL KNIGHT** 