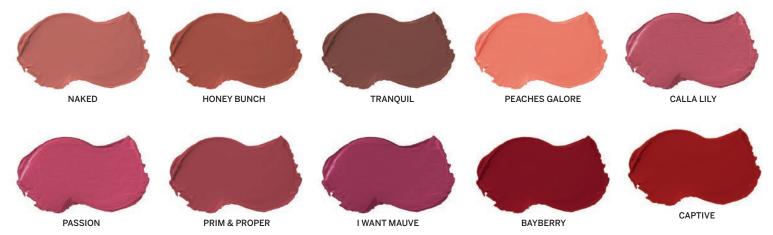

### ration = Classic Matte Lipstick

A full coverage, traditional matte lipstick with lasting color. Enriched with sunflower seed oil, shea butter, and lemongrass oil to keep lips hydrated.

#### **INGREDIENTS**

**CRUELTY FREE** 

Helianthus Annuus (Sunflower) Seed Oil, Euphorbia Cerifera (Candelilla) Wax, Butyrospermum Parkii (Shea) Butter. Copernicia Cerifera (Carnauba) Wax, Cera Alba (Bees) Wax, Olea Europa (Olive) Oil, Citrus Anurantium (Orange) Oil, Cymbopogon Citratus (Lemongrass) Oil, Sesamun Indicum (Sesame) Oil, May contain: Titanium Dioxide, Manganese Violet, Red #6 #7, #30, Blue #1, Yellow #5, Mica, Iron Oxides

Net Weight: .15 Oz / 4.5g

Traditional matte lipsticks are a classic lip product that can be a great addition to any brand! Your customers will love this super pigmented and long lasting, matte finish formula.

### Color Libraru