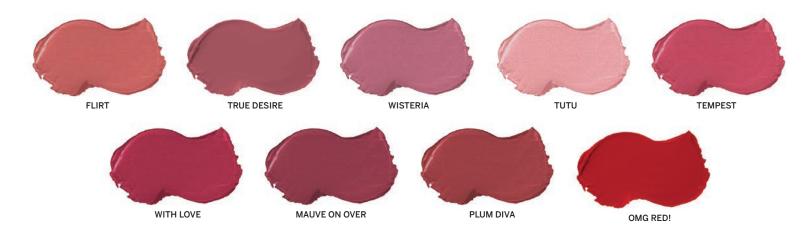

# (lelvet insticle)

A full-coverage semi-matte lipstick with nurturing oils and Vitamin E, leaving lips soft, smooth, and moisturized. Key ingredients: shea butter, sunflower seed oil, sesame seed oil, and lemon grass oil.

### **INGREDIENTS**

VELVETINE

**ROYAL VELVET** 

Helianthus Annuus (Sunflower) Seed Oil, Isostearyl Palmitate, Euphorbia Cerifera (Candelilla) Wax, Butyrospermum Parkii (Shea) Butter, Citrus Aurantium (Orange) Oil, Sesamun Indicum (Sesame) Seed Oil, Cymbopogon Citratus (Lemon Grass) Oil, Zinc Stearate, May contain: Titanium Dioxide, Ultramarines, Mica, Iron Oxides

Net Weight: .15 Oz / 4.5g

matte lipstick, but wish they were just a little creamier? Our Velvet Lipstick collections are the perfect combination of cream and matte. Your customers will love how they glide on smoothy while still giving the lips a matte appearance.

**CRUELTY FREE**  MADE **IN USA** 

**PACKAGING** 

Round Matte Tube Ideal for logo printing

Your Logo

**VELVET KISS** 

**ROYAL JEWELS** 

ROYAL SCANDAL

**ROYAL PRINCESS** 

**ROYAL MAGIC** 

**VELVET CRUSH** 

**VELVET COUTURE** 

Minimum required for Color Library Shades. Please contact your Brand Consultant for more information

**ROYAL FANTASY** 

**ROYAL SAINT** 

**ROYAL KNIGHT** 