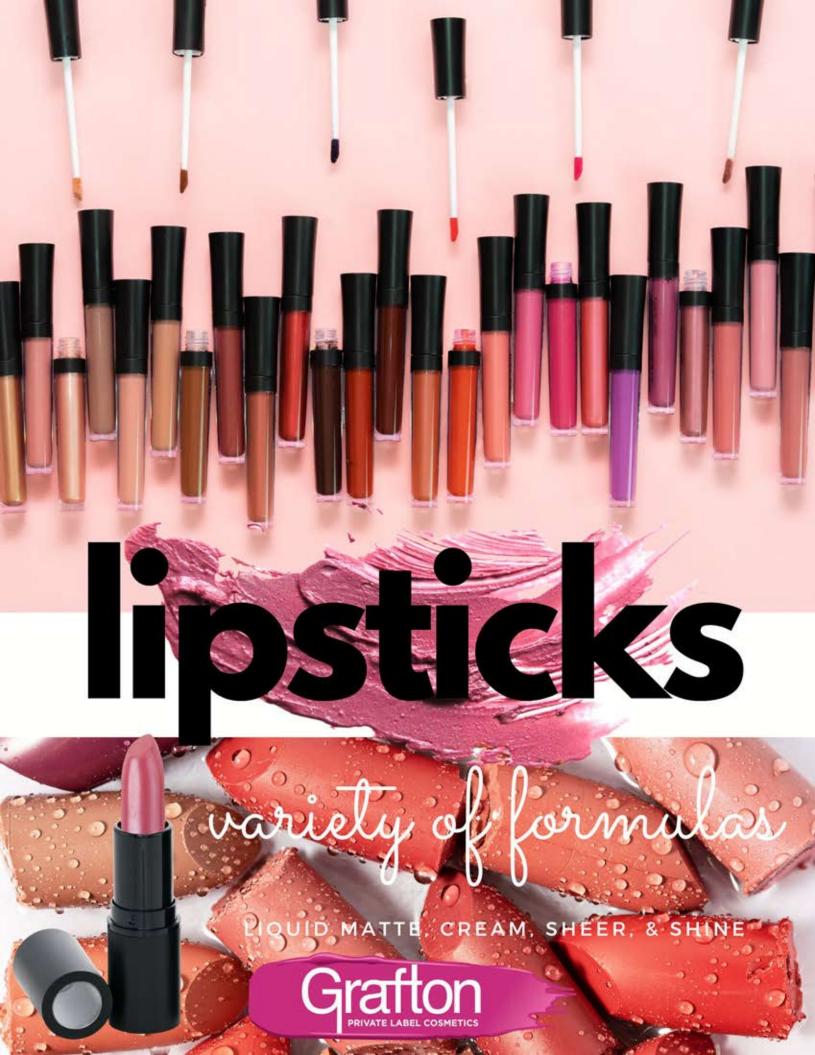

## Why your brand needs this?

Lipsticks are a staple item for any lip line!

Our wide selection of creamy lipstick shades lets you choose the perfect range for your brand to offer!

**CRUELTY FRFF** 

MADE **IN USA** 

### ration = Classic Matte Lipstick

A full coverage, traditional matte lipstick with lasting color. Enriched with sunflower seed oil, shea butter, and lemongrass oil to keep lips hydrated.

Net Weight: .15 Oz / 4.5g

Traditional matte lipsticks are a classic lip product that can be a great addition to any brand! Your customers will love this super pigmented and long lasting, matte finish formula.