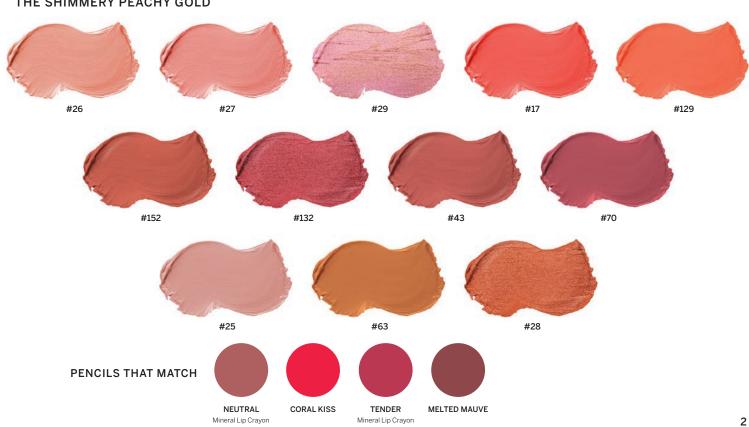

### THE SHIMMERY PEACHY GOLD

### Color Library

Mineral Lip Crayons
& Lip Pencils

NET WT. 0.04 OZ/1g.

### **MINERAL LIP CRAYONS**

A mineral wooden pencil made with plant-based oils & waxes, natural mineral colorants, and vitamin E for a rich and creamy consistency.

**INGREDIENTS** 

Coconut (Cocos Nucifera) Oil, Helianthus Annuus (Sunflower) Seed Oil, Cera Alba (Bees) Wax, Copernicia Cerifera (Carnauba) Wax, Rhus Succedanea (Fruit) Wax, Tocopheryl Acetate, May Contain: Titanium Dioxide, Mica, Red #7,#28, #30, Yellow #6, Iron Oxides

Net Weight: .0.04 oz/1g

Why your brand needs this?

Perfect add-on product to any lipstick or lipgloss line!

**CRUELTY** 

### LIP PENCILS

**CORAL KISS** 

A classic wooden pencil made with vitamin E for a rich and creamy consistency.

**INGREDIENTS** 

Helianthus Annuus (Sunflower) Seed Oil, Cocos Nucifera (Coconut) Oil, Cera Alba (Beeswax), Copernicia Cerifera (Carnauba) Wax, Rhus Succendanea Fruit Wax, Tocopheryl Acetate, May Contain: Titanium Dioxide, Iron Oxides, Mica, Red #7, #28, #30, Yellow #6

Net Weight: .035 Oz/1g

CRUELTY FREE

**EGGPLANT** 

**FLESH** 

MALTED MAUVE

ROSEBERRY ROSEWOOD

A versatile cheek and lip tint that glides on and glows. Infused with moisturizing plant oils: shea butter, olive oil, jojoba seed oil, and anti-inflammatory myrrh oil.