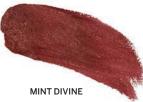

### Color Library

Hint of Mint Lipgloss

A sheer finish lip gloss with a hint of mint. Can be worn alone or over lipstick.

**INGREDIENTS** Polybutene, Hydrogenated Polyisobutene,

Isostearyl Neopentanoate, Spearmint, Ascorbic Acid, Tocopheryl Acetate, Aloe Vera, May Contain: Iron Oxides, Red #6.

#7, #28, Yellow #5, #6, Blue #1

Net Weight: Round Tube: .25 Oz / 7g

Mini Tube: 0.125 Oz/3.4g

PACKAGING Round Tube or Mini Tube Ideal for logo printing

Your logo