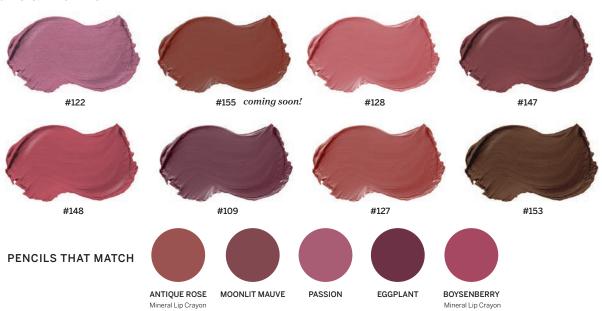

### Color Libraru

# (lelvet insticle)

A full-coverage semi-matte lipstick with nurturing oils and Vitamin E, leaving lips soft, smooth, and moisturized. Key ingredients: shea butter, sunflower seed oil, sesame seed oil, and lemon grass oil.

### **INGREDIENTS**

VELVETINE

**ROYAL VELVET** 

Helianthus Annuus (Sunflower) Seed Oil, Isostearyl Palmitate, Euphorbia Cerifera (Candelilla) Wax, Butyrospermum Parkii (Shea) Butter, Citrus Aurantium (Orange) Oil, Sesamun Indicum (Sesame) Seed Oil, Cymbopogon Citratus (Lemon Grass) Oil, Zinc Stearate, May contain: Titanium Dioxide, Ultramarines, Mica, Iron Oxides

Net Weight: .15 Oz / 4.5g

matte lipstick, but wish they were just a little creamier? Our Velvet Lipstick collections are the perfect combination of cream and matte. Your customers will love how they glide on smoothy while still giving the lips a matte appearance.

**CRUELTY FREE**  MADE **IN USA** 

**PACKAGING** 

Round Matte Tube Ideal for logo printing

Your Logo

**VELVET KISS** 

**ROYAL JEWELS** 

ROYAL SCANDAL

**ROYAL PRINCESS** 

**ROYAL MAGIC** 

**VELVET CRUSH** 

**VELVET COUTURE** 

Minimum required for Color Library Shades. Please contact your Brand Consultant for more information

**ROYAL FANTASY** 

**ROYAL SAINT** 

**ROYAL KNIGHT** 

**ROYAL GARDEN** 