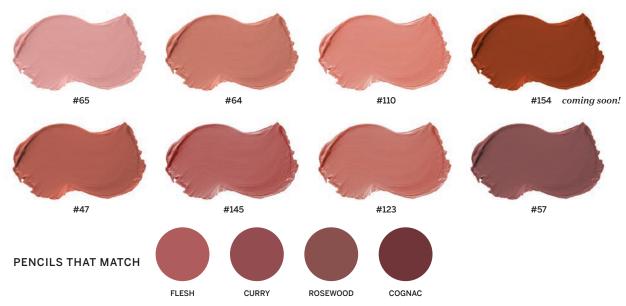

### Color Library

Mineral Lip Crayons
& Lip Pencils

NET WT. 0.04 OZ/1g.

### **MINERAL LIP CRAYONS**

A mineral wooden pencil made with plant-based oils & waxes, natural mineral colorants, and vitamin E for a rich and creamy consistency.

**INGREDIENTS** 

Coconut (Cocos Nucifera) Oil, Helianthus Annuus (Sunflower) Seed Oil, Cera Alba (Bees) Wax, Copernicia Cerifera (Carnauba) Wax, Rhus Succedanea (Fruit) Wax, Tocopheryl Acetate, May Contain: Titanium Dioxide, Mica, Red #7,#28, #30, Yellow #6, Iron Oxides

Net Weight: .0.04 oz/1g

Why your brand needs this?

Perfect add-on product to any lipstick or lipgloss line!

**CRUELTY** 

### LIP PENCILS

**CORAL KISS** 

A classic wooden pencil made with vitamin E for a rich and creamy consistency.

**INGREDIENTS** 

Helianthus Annuus (Sunflower) Seed Oil, Cocos Nucifera (Coconut) Oil, Cera Alba (Beeswax), Copernicia Cerifera (Carnauba) Wax, Rhus Succendanea Fruit Wax, Tocopheryl Acetate, May Contain: Titanium Dioxide, Iron Oxides, Mica, Red #7, #28, #30, Yellow #6

Net Weight: .035 Oz/1g

CRUELTY FREE

**EGGPLANT** 

**FLESH** 

MALTED MAUVE

ROSEBERRY ROSEWOOD

A versatile cheek and lip tint that glides on and glows. Infused with moisturizing plant oils: shea butter, olive oil, jojoba seed oil, and anti-inflammatory myrrh oil.