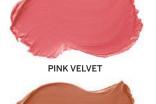

# (lelvet insticle)

A full-coverage semi-matte lipstick with nurturing oils and Vitamin E, leaving lips soft, smooth, and moisturized. Key ingredients: shea butter, sunflower seed oil, sesame seed oil, and lemon grass oil.

### **INGREDIENTS**

VELVETINE

**ROYAL VELVET** 

Helianthus Annuus (Sunflower) Seed Oil, Isostearyl Palmitate, Euphorbia Cerifera (Candelilla) Wax, Butyrospermum Parkii (Shea) Butter, Citrus Aurantium (Orange) Oil, Sesamun Indicum (Sesame) Seed Oil, Cymbopogon Citratus (Lemon Grass) Oil, Zinc Stearate, May contain: Titanium Dioxide, Ultramarines, Mica, Iron Oxides