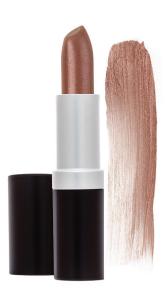

Net Weight: .16 Oz/4.5g

A rich and creamy lipstick infused with Vitamin E and shea butter to moisturize.

#### **INGREDIENTS**

Helianthus Annuus (Sunflower) Seed Oil, Euphorbia Cerifera (Candelilla) Wax, Butyrospermum Parkii (Shea Butter), Copernicia Cerifera (Carnauba) Wax, Cera Alba (Bees) Wax, Tocopheryl Acetate (Vitamin E), May Contain: Titanium Oxide, Manganese Violet, Red #6, Blue #1, Yellow #5 & 6, Mica, Iron Oxides

Net Weight: .15 Oz / 4.5g