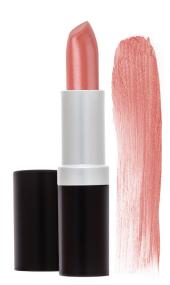

Net Weight: .16 Oz/4.5g

A rich and creamy lipstick infused with Vitamin E and shea butter to moisturize.

#### **INGREDIENTS**

Helianthus Annuus (Sunflower) Seed Oil, Euphorbia Cerifera (Candelilla) Wax, Butyrospermum Parkii (Shea Butter), Copernicia Cerifera (Carnauba) Wax, Cera Alba (Bees) Wax, Tocopheryl Acetate (Vitamin E), May Contain: Titanium Oxide, Manganese Violet, Red #6, Blue #1, Yellow #5 & 6, Mica, Iron Oxides

Net Weight: .15 Oz / 4.5g