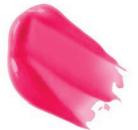

### A highly pigmented liquid matte lipstick that lasts for hours.

**INGREDIENTS** Isodedecane, Synthetic Beeswax, VP/

Hexadecene, Copolymer, Octyldodecanol,

Caprylic/Capric Triglyceride,

Disteardimonium Hectorite, Propylene Carbonate, Denatured Alcohol, Tocopheryl Acetate, Ethylhexylglycerin, May Contain: Titanium Dioxide, Yellow #5, Red #7, Red #27,

Blue #1, Iron Oxide, Manganese Violet

Net Weight: .125 Oz / 3.5g

**PACKAGING** Fluted Lip Tube | Ideal for logo printing

## Why your brand needs this?

Lip Stay is a must if your brand is looking for the perfect, long lasting liquid matte lipstick.

Your customers will love this all-day wear formula with added vitamin E to help keep lips hydrated!