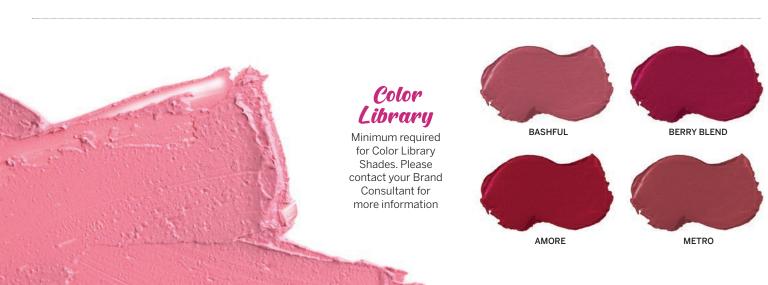

### Color Library

A sheer and shiny lipstick formula leaving lips soft, smooth, and moisturized.

#### **INGREDIENTS**

Ricinus Communis (Castor) Seed Oil, Isostearyl Palmitate, Propylene Glycol, Euphorbia Cerifera (Candelilla) Wax, Cera Alba (Beeswax), Copernicia Cerifera (Carnauba) Wax, Ozokerite, Cetyl Acetate, May Contain: Titanium Dioxide, Red #6, #7, #27, Blue #1, Yellow #5, #6, Mica, Iron Oxides

Net Weight: .15 Oz / 4.5g

Looking to add a simple sheer and creamy lipstick to your lipstick line?

Our Lipglass formula is a perfect addition to your brand!

**CRUELTY** 

MADE **IN USA** 

### **PACKAGING**

Round Matte Tube | Ideal for logo printing

### Color Library

Minimum required for Color Library Shades. Please contact your Brand Consultant for more information

RASPBERRY

DECADENT

TOTAL DEVOTION