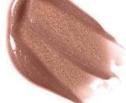

CURRANT

Mineral Mega Frost Lipgloss

An ultra frosted lipgloss infused with botanical extracts and a touch of peach scent. Key ingredients: shea butter, jojoba seed oil, and grapefruit seed extract.

**INGREDIENTS** Ricinus Communis (Castor) Seed Oil, Euphorbia

> Cerifera (Candelilla) Wax, Butyrospermum Parkii (Shea) Butter, Simmondsia Chinensis (Jojoba) Seed Oil, Ascorbyl Palmitate, Aloe Barbadensis, Roman Anthemis Nobilis (Chamomile) Extract, Citrus Grandis (Grapefruit) Seed Extract, Essence of Peach, May contain: Titanium Dioxide, Red #6, #7, #27, Blue #1, Yellow #5, #6, Mica, Iron Oxides

Net Weight: .19 Oz / 5.5g

**PACKAGING** Leo Tube | Ideal for logo printing

MADE IN USA

BEIGE

PINK ICING

APRICOT

FREEZE

RUSH