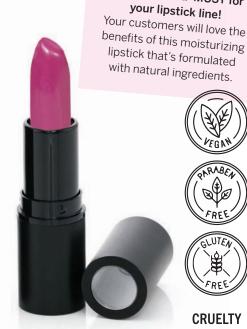

Net Weight: .16 Oz/4.5g

A rich and creamy lipstick infused with Vitamin E and shea butter to moisturize.

#### **INGREDIENTS**

Helianthus Annuus (Sunflower) Seed Oil, Euphorbia Cerifera (Candelilla) Wax, Butyrospermum Parkii (Shea Butter), Copernicia Cerifera (Carnauba) Wax, Cera Alba (Bees) Wax, Tocopheryl Acetate (Vitamin E), May Contain: Titanium Oxide, Manganese Violet, Red #6, Blue #1, Yellow #5 & 6, Mica, Iron Oxides

Net Weight: .15 Oz / 4.5g

## Why your brand needs this?

Lipsticks are a staple item for any lip line!

Our wide selection of creamy lipstick shades lets you choose the perfect range for your brand to offer!

**CRUELTY FRFF** 

MADE **IN USA** 