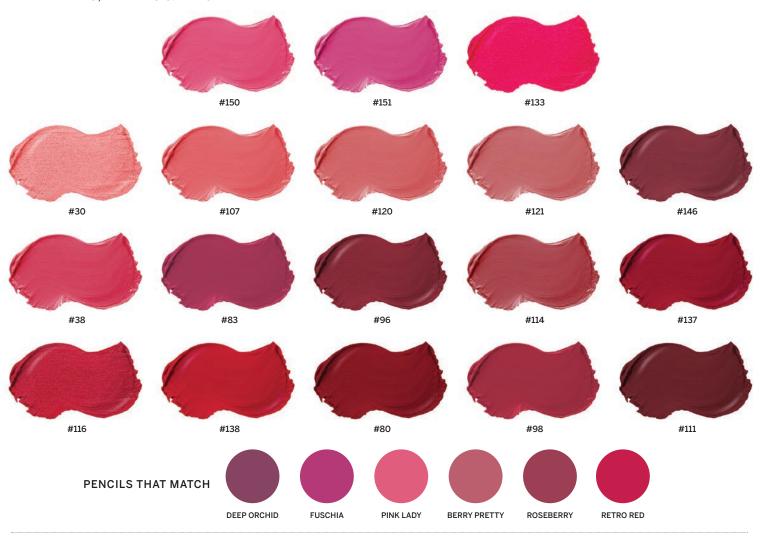

### Color Library

A sheer and shiny lipstick formula leaving lips soft, smooth, and moisturized.

#### **INGREDIENTS**

Ricinus Communis (Castor) Seed Oil, Isostearyl Palmitate, Propylene Glycol, Euphorbia Cerifera (Candelilla) Wax, Cera Alba (Beeswax), Copernicia Cerifera (Carnauba) Wax, Ozokerite, Cetyl Acetate, May Contain: Titanium Dioxide, Red #6, #7, #27, Blue #1, Yellow #5, #6, Mica, Iron Oxides

Net Weight: .15 Oz / 4.5g

Looking to add a simple sheer and creamy lipstick to your lipstick line?

Our Lipglass formula is a perfect addition to your brand!

**CRUELTY** 

MADE **IN USA** 

### **PACKAGING**

Round Matte Tube | Ideal for logo printing

### Color Library

Minimum required for Color Library Shades. Please contact your Brand Consultant for more information

RASPBERRY

DECADENT

TOTAL DEVOTION