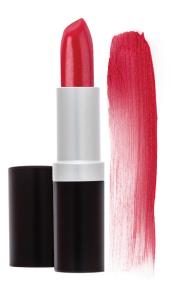

Net Weight: .16 Oz/4.5g

A rich and creamy lipstick infused with Vitamin E and shea butter to moisturize.

#### **INGREDIENTS**

Helianthus Annuus (Sunflower) Seed Oil, Euphorbia Cerifera (Candelilla) Wax, Butyrospermum Parkii (Shea Butter), Copernicia Cerifera (Carnauba) Wax, Cera Alba (Bees) Wax, Tocopheryl Acetate (Vitamin E), May Contain: Titanium Oxide, Manganese Violet, Red #6, Blue #1, Yellow #5 & 6, Mica, Iron Oxides

Net Weight: .15 Oz / 4.5g