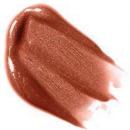

CURRANT

Mineral Mega Frost Lipgloss

An ultra frosted lipgloss infused with botanical extracts and a touch of peach scent. Key ingredients: shea butter, jojoba seed oil, and grapefruit seed extract.

**INGREDIENTS** Ricinus Communis (Castor) Seed Oil, Euphorbia

> Cerifera (Candelilla) Wax, Butyrospermum Parkii (Shea) Butter, Simmondsia Chinensis (Jojoba) Seed Oil, Ascorbyl Palmitate, Aloe Barbadensis, Roman Anthemis Nobilis (Chamomile) Extract, Citrus Grandis (Grapefruit) Seed Extract, Essence of Peach, May contain: Titanium Dioxide, Red #6, #7, #27, Blue #1, Yellow #5, #6, Mica, Iron Oxides

Net Weight: .19 Oz / 5.5g

**PACKAGING** Leo Tube | Ideal for logo printing

MADE IN USA

BEIGE

PINK ICING

APRICOT

FREEZE

RUSH