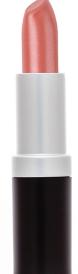

Net Weight: .16 Oz/4.5g

A rich and creamy lipstick infused with Vitamin E and shea butter to moisturize.

#### **INGREDIENTS**

Helianthus Annuus (Sunflower) Seed Oil, Euphorbia Cerifera (Candelilla) Wax, Butyrospermum Parkii (Shea Butter), Copernicia Cerifera (Carnauba) Wax, Cera Alba (Bees) Wax, Tocopheryl Acetate (Vitamin E), May Contain: Titanium Oxide, Manganese Violet, Red #6, Blue #1, Yellow #5 & 6, Mica, Iron Oxides

Net Weight: .15 Oz / 4.5g