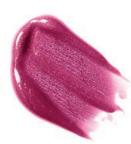

# (lelvet insticle)

A full-coverage semi-matte lipstick with nurturing oils and Vitamin E, leaving lips soft, smooth, and moisturized. Key ingredients: shea butter, sunflower seed oil, sesame seed oil, and lemon grass oil.

### **INGREDIENTS**

VELVETINE

**ROYAL VELVET** 

Helianthus Annuus (Sunflower) Seed Oil, Isostearyl Palmitate, Euphorbia Cerifera (Candelilla) Wax, Butyrospermum Parkii (Shea) Butter, Citrus Aurantium (Orange) Oil, Sesamun Indicum (Sesame) Seed Oil, Cymbopogon Citratus (Lemon Grass) Oil, Zinc Stearate, May contain: Titanium Dioxide, Ultramarines, Mica, Iron Oxides

Net Weight: .15 Oz / 4.5g

matte lipstick, but wish they were just a little creamier? Our Velvet Lipstick collections are the perfect combination of cream and matte. Your customers will love how they glide on smoothy while still giving the lips a matte appearance.