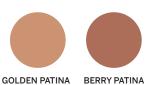

# NATURAL RADIANCE BRONZER

This formula is developed to self-adjust to skin tones to create a smooth, flawless natural bronze glow! Enriched with antioxidants. No caking or settling in fine lines or wrinkles. Breathable, buildable, blendable formula!

#### **INGREDIENTS**

Mica, Sericite Mica, Simmondsia Chinensis (Jojoba) Seed Oil, Lavandula Angustifolia (Lavender) Flower Extract, Thymus Vulgaris (Thyme) Extract, Camellia Sinensis (Green Tea) Extract, Tocopheryl Acetate, Rosemarinus Officinalis (Rosemary) Leaf Extract, Iron Oxide

Net Weight: .32 Oz./9g