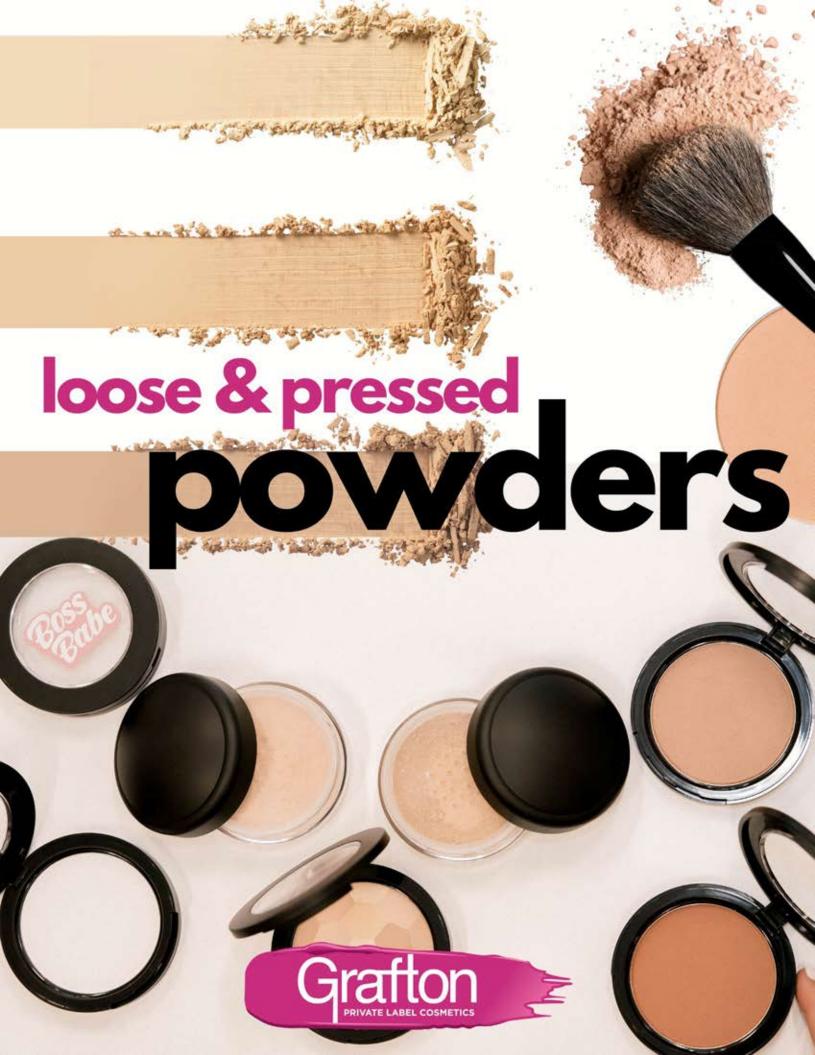

#### A lightweight loose powder that blends effotlessly to set makeup for hours. Made from minerals, helps absorb oil from the skin to keep the skin looking matte.

# **MINERAL HD LOOSE SETTING POWDER**

An incredibly fine powder that gives skin a smooth finish. The light refracting properties even out skin tone and reduce the appearance of fine lines.

INGREDIENTS

Silica, Matricaria Recutita (Chamomile Flower) Powder Net Weight: 0.67 Oz/19g

CRUELTY FREE MADE IN USA

RABE

Why your brand needs this?

This is the perfect addon product for your brand to offer! Choose from our weightless loose or pressed setting powders.

# MINERAL HD PRESSED SETTING POWDER

A light refracting pressed powder that absorbs oil and reduces the appearance of fine lines.

INGREDIENTS

Silica, Laurel Lysine, Polymethylsilsesquioxane, Isostearyl Palmitate, Vegetable Squalane, Phenoxyethanol, Dimethicone