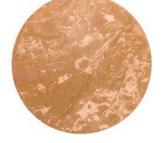

# **BAKED MINERAL TRIAGE**

A special blend of colors that will even out any skin tone, neutralize redness, and even brighten the appearance of sallow skin! This product starts as a cream and is baked for 24 hours on a terracotta pan, creating a dome shape, and an unparalleled silky texture. This oil absorbing corrector is easy to apply and is great for men and women.

INGREDIENTS

Mica, Sericite Mica, Simmondsia Chinensis (Jojoba) Seed Oil, Carthamus Tinctorius (Safflower) Seed Oil, Thymus Vulgaris (Thyme) Extract, Camellia Sinensis (Green Tea) Extract, Tocopheryl Acetate, Rosemarinus Officinalis (Rosemary) Leaf Extract, Iron Oxides Net Weight: .32 Oz./9g