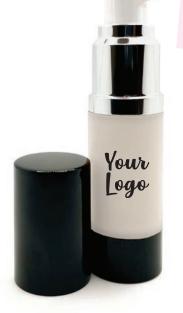

# **SKIN SMOOTHING FACE PRIMER**

A clear gel face primer that smoothes & preps skin for makeup. Key ingredients: orange oil, lemongrass oil, sesame seed oil.

#### PACKAGING

- Frosted black airless pump
- Printed with product name, just add your logo
- Ingredients printed on back