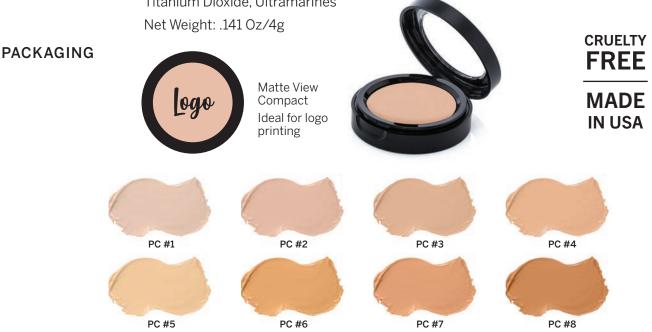

# **PERFECT CONCEALER**

This creamy, highly pigmented concealer covers most skin imperfections and is light enough for everyday use.

INGREDIENTSRicinus Communis (Castor Oil), Caprylic/Capric Triglyceride,<br/>Ozokerite, Cera Alba (Beeswax) Copernicia Cerifera<br/>(Carnauba Wax),Palmarosa Oil, BHT, May contain: Iron Oxide,<br/>Titanium Dioxide, Ultramarines<br/>Net Weight: .141 Oz/4g

Matte View Compact | Ideal for logo printing

PACKAGING