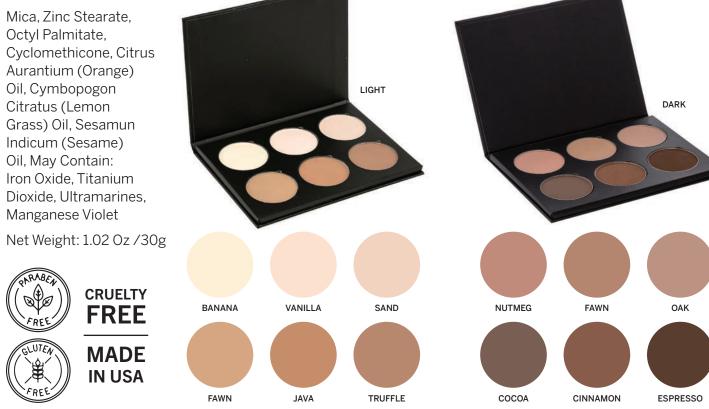

# **POWDER CONTOUR KIT**

6-pan kit filled with lightweight, easy-to-blend, pressed powders for the perfect highlight and contour!

Why your brand needs this?

Great for building awareness for your brand with the large, sleek front of the palette just waiting to have your logo/ design printed by our team.

#### INGREDIENTS

# **STROBE AND GLOW KIT**

6-pan kit filled with lightweight, easy-to-blend, pressed powders for the ultimate luminous effect! Shades can be used for highlighting the eyes, face, lips and body.

#### INGREDIENTS

Mica, Zinc Stearate, Octyl Palmitate, Cyclomethicone, Citrus Aurantium (Orange) Oil, Cymbopogon Citratus (Lemon Grass) Oil, Sesamun Indicum (Sesame) Oil, May Contain: Iron Oxide, Titanium Dioxide, Ultramarines, Manganese Violet Net Weight: 1.02 Oz /30g