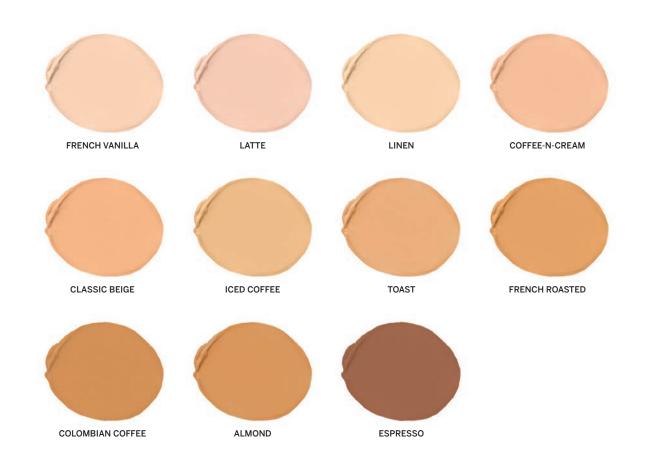

Color Library

Minimum required for Color Library Shades. Please contact your Brand Consultant for more information

GOLDEN BEIGE

CARAMEL

MAPLE SUGAR

CAFE AU LAIT

SOFT BEIGE

A pressed powder foundation formulated with natural light-refracting minerals; this foundation will diminish the appearance of fine lines and help protect the skin from harmful UVA/UVB rays. Key ingredients: Vitamin C, Vitamin E, natural minerals.

#### INGREDIENTS

Mica, Silica, Dimethicone, Zinc Oxide, Ascorbyl Palmitate (Vitamin C), Tocopherol Acetate (Vitamin E), May Contain: Iron Oxides, Titanium Dioxide, Ultramarines Net Weight: .353 Oz/10g

PINEWOOD