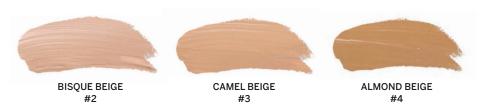

# **MINERAL CONCEALER**

A creamy, mineral concealer with buildable coverage. Water-based formula with anti-oxidant Vitamin C, natural mineral colorants and wand applicator.

INGREDIENTSWater (Aqua), Glycerin, Stearic Acid, Glyceryl Stearate ES,<br/>Caprylic/Capric Triglyceride, Isostearyl Neopentanoate,<br/>Magnesium Aluminum Silicate, Tocopheryl Acetate, Xanthan<br/>Gum, Silica, Dimethicone, Sodium Benzoate, Phenoxyethanol,<br/>May contain: Mica, Titanium Dioxide, Iron Oxides<br/>Net Weight: .17 Oz./5g

#### PACKAGING

Leo tube | Ideal for logo printing

CRUELTY FREE

MADE

**IN USA** 