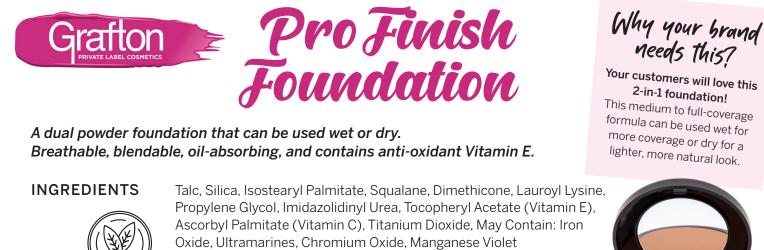

Color Library

Minimum required for Color Library Shades. Please contact your Brand Consultant for more information

GOLDEN BEIGE

CARAMEL

MAPLE SUGAR

CAFE AU LAIT

SOFT BEIGE

A pressed powder foundation formulated with natural light-refracting minerals; this foundation will diminish the appearance of fine lines and help protect the skin from harmful UVA/UVB rays. Key ingredients: Vitamin C, Vitamin E, natural minerals.

#### INGREDIENTS

Mica, Silica, Dimethicone, Zinc Oxide, Ascorbyl Palmitate (Vitamin C), Tocopherol Acetate (Vitamin E), May Contain: Iron Oxides, Titanium Dioxide, Ultramarines Net Weight: .353 Oz/10g

PINEWOOD