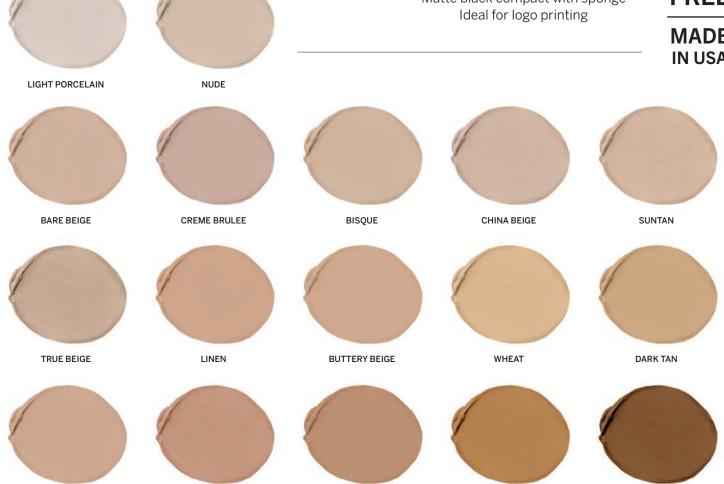

# foundations liquid, powder & cream

let's face it, your ready to build your

beauty

brand!

CRUELTY Net Weight: .317 Oz/9g **FREE** RABE PACKAGING OPTIONS MADE Matte black **IN USA** compact with ogo Pan only in sponge clam shell Ideal for logo printing CANVAS CHINA DOLL IVORY CASHMERE NEUTRAL BEIGE BAMBOO HONEY HAZELNUT CINNAMON PECAN

Color Library

Minimum required for Color Library Shades. Please contact your Brand Consultant for more information

GOLDEN BEIGE

CARAMEL

MAPLE SUGAR

CAFE AU LAIT

SOFT BEIGE

A pressed powder foundation formulated with natural light-refracting minerals; this foundation will diminish the appearance of fine lines and help protect the skin from harmful UVA/UVB rays. Key ingredients: Vitamin C, Vitamin E, natural minerals.