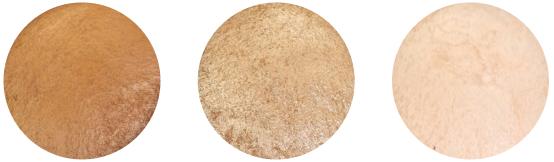

# **BAKED MINERAL TRIAGE**

A special blend of colors that will even out any skin tone, neutralize redness, and even brighten the appearance of sallow skin! This product starts as a cream and is baked for 24 hours on a terracotta pan, creating a dome shape, and an unparalleled silky texture. This oil absorbing corrector is easy to apply and is great for men and women.

INGREDIENTS

Mica, Sericite Mica, Simmondsia Chinensis (Jojoba) Seed Oil, Carthamus Tinctorius (Safflower) Seed Oil, Thymus Vulgaris (Thyme) Extract, Camellia Sinensis (Green Tea) Extract, Tocopheryl Acetate, Rosemarinus Officinalis (Rosemary) Leaf Extract, Iron Oxides Net Weight: .32 Oz./9g

Matte View Compact | Ideal for logo printing

PACKAGING