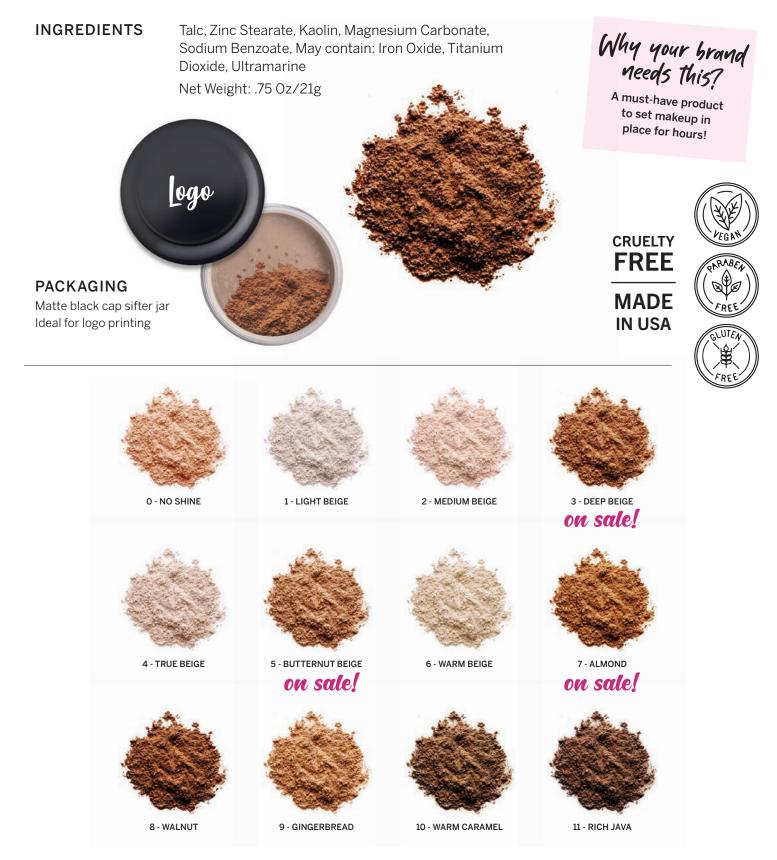

# FACE & BODY GLO

Loose shimmering bronzer can be used on the face or body for a natural, sunkissed glow!

INGREDIENTS

Mica, Zinc Stearate, Magnesium Carbonate, Iron Oxide

Net Weight: full size: .75 Oz/21g mini: .32 Oz/9g

logo

**MINI** Silver cap mini sifter jar Ideal for logo printing

## REGULAR SIZE

Matte black cap sifter jar Ideal for logo printing

MADE IN USA