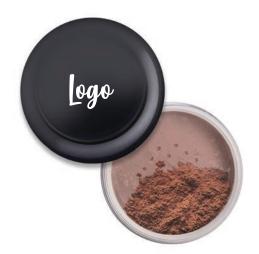

# FACE & BODY GLO

Loose shimmering bronzer can be used on the face or body for a natural, sunkissed glow!

INGREDIENTS

Mica, Zinc Stearate, Magnesium Carbonate, Iron Oxide

Net Weight: full size: .75 Oz/21g mini: .32 Oz/9g

logo

**MINI** Silver cap mini sifter jar Ideal for logo printing

## REGULAR SIZE

Matte black cap sifter jar Ideal for logo printing

MADE IN USA