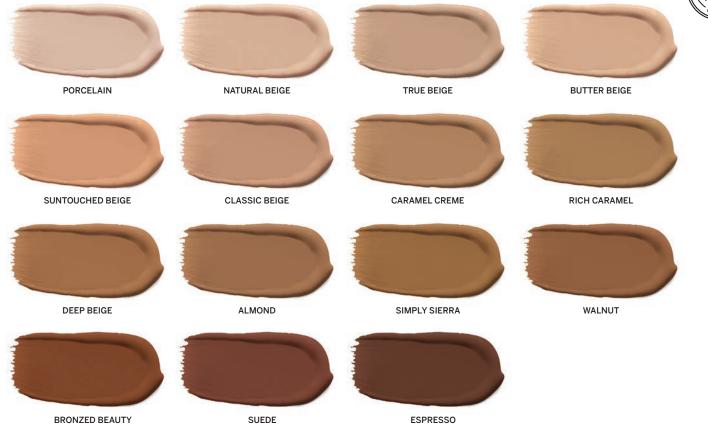

# foundations liquid, powder & cream

let's face it, your ready to build your

beauty

brand!

CRUELTY Net Weight: .317 Oz/9g **FREE** RABE PACKAGING OPTIONS MADE Matte black **IN USA** compact with ogo Pan only in sponge clam shell Ideal for logo printing CANVAS CHINA DOLL IVORY CASHMERE NEUTRAL BEIGE BAMBOO HONEY HAZELNUT CINNAMON PECAN

Color Library

Minimum required for Color Library Shades. Please contact your Brand Consultant for more information

GOLDEN BEIGE

CARAMEL

MAPLE SUGAR

CAFE AU LAIT

SOFT BEIGE

A pressed powder foundation formulated with natural light-refracting minerals; this foundation will diminish the appearance of fine lines and help protect the skin from harmful UVA/UVB rays. Key ingredients: Vitamin C, Vitamin E, natural minerals.