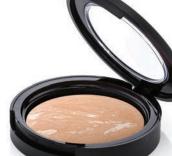

# **BAKED MINERAL TRIAGE**

A special blend of colors that will even out any skin tone, neutralize redness, and even brighten the appearance of sallow skin! This product starts as a cream and is baked for 24 hours on a terracotta pan, creating a dome shape, and an unparalleled silky texture. This oil absorbing corrector is easy to apply and is great for men and women.

INGREDIENTS

Mica, Sericite Mica, Simmondsia Chinensis (Jojoba) Seed Oil, Carthamus Tinctorius (Safflower) Seed Oil, Thymus Vulgaris (Thyme) Extract, Camellia Sinensis (Green Tea) Extract, Tocopheryl Acetate, Rosemarinus Officinalis (Rosemary) Leaf Extract, Iron Oxides Net Weight: .32 Oz./9g

Matte View Compact | Ideal for logo printing

PACKAGING