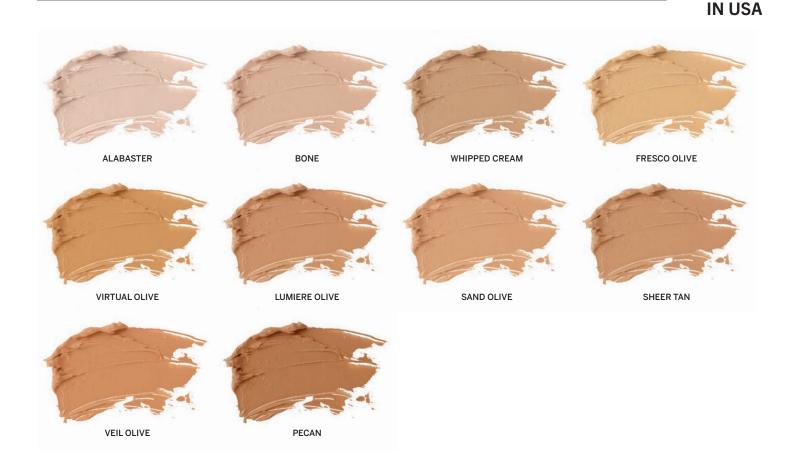

# **MINERAL CONCEALER**

A creamy, mineral concealer with buildable coverage. Water-based formula with anti-oxidant Vitamin C, natural mineral colorants and wand applicator.

INGREDIENTSWater (Aqua), Glycerin, Stearic Acid, Glyceryl Stearate ES,<br/>Caprylic/Capric Triglyceride, Isostearyl Neopentanoate,<br/>Magnesium Aluminum Silicate, Tocopheryl Acetate, Xanthan<br/>Gum, Silica, Dimethicone, Sodium Benzoate, Phenoxyethanol,<br/>May contain: Mica, Titanium Dioxide, Iron Oxides<br/>Net Weight: .17 Oz./5g

#### PACKAGING

Leo tube | Ideal for logo printing

CRUELTY FREE

MADE

**IN USA** 