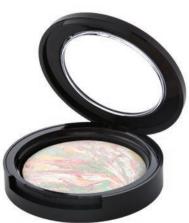

# **BAKED MINERAL TRIAGE**

A special blend of colors that will even out any skin tone, neutralize redness, and even brighten the appearance of sallow skin! This product starts as a cream and is baked for 24 hours on a terracotta pan, creating a dome shape, and an unparalleled silky texture. This oil absorbing corrector is easy to apply and is great for men and women.

Matte View Compact | Ideal for logo printing

PACKAGING