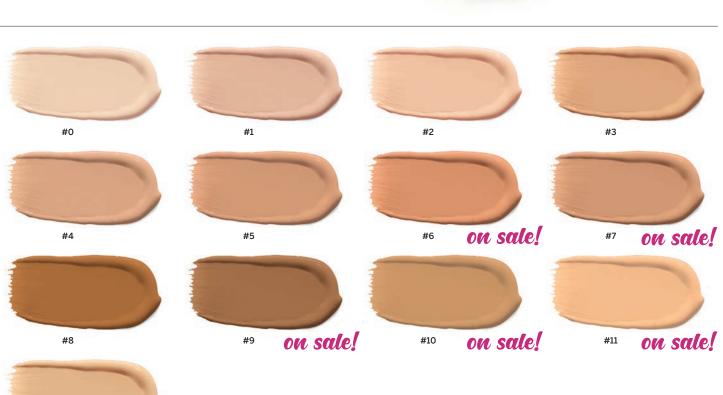

# **CAMOUFLAGE COVER CREME**

Full-coverage concealer with doe-foot applicator for easy application.

**INGREDIENTS** Water (Aqua), Glycerin, Stearic Acid, Glyceryl Stearate ES, Caprylic/Capric Triglyceride, Isostearyl Neopentanoate, Magnesium Aluminum Silicate, Tocopheryl Acetate, Xanthan Gum, Silica, Dimethicone, Sodium Benzoate, Phenoxyethanol, May contain: Mica, Titanium Dioxide, Iron Oxides

Net Weight: .17 Oz./5g

PACKAGING

Round Clear Tube - Ideal for logo printing