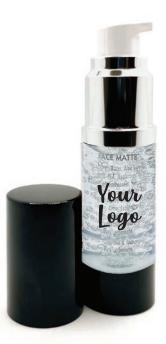

# **FACE MATTE PRIMER**

A 2 in 1 face primer that plumps and naturally heals skin. This priming gel reduces the appearance of oily skin and is ideal for use before makeup application. Key ingredients: aloe vera, hyaluronic acid, essential oils: lemon, lime, lemongrass, lavender, orange & peppermint.

Net Weight: .50 Oz/15mL

Custom 30mL packaging also available

PACKAGING

- Frosted black airless pump
- Printed with product name, just add your logo
- Ingredients printed on back