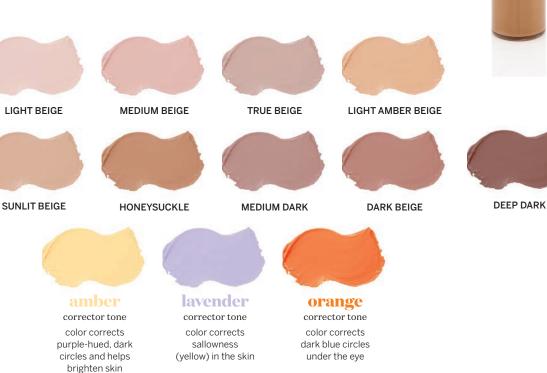

# **BAKED MINERAL TRIAGE**

A special blend of colors that will even out any skin tone, neutralize redness, and even brighten the appearance of sallow skin! This product starts as a cream and is baked for 24 hours on a terracotta pan, creating a dome shape, and an unparalleled silky texture. This oil absorbing corrector is easy to apply and is great for men and women.

INGREDIENTS

Mica, Sericite Mica, Simmondsia Chinensis (Jojoba) Seed Oil, Carthamus Tinctorius (Safflower) Seed Oil, Thymus Vulgaris (Thyme) Extract, Camellia Sinensis (Green Tea) Extract, Tocopheryl Acetate, Rosemarinus Officinalis (Rosemary) Leaf Extract, Iron Oxides Net Weight: .32 Oz./9g

Matte View Compact | Ideal for logo printing

PACKAGING