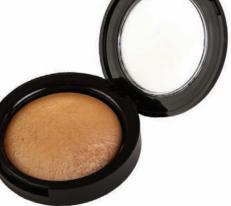

# **BAKED MINERAL TRIAGE**

A special blend of colors that will even out any skin tone, neutralize redness, and even brighten the appearance of sallow skin! This product starts as a cream and is baked for 24 hours on a terracotta pan, creating a dome shape, and an unparalleled silky texture. This oil absorbing corrector is easy to apply and is great for men and women.

INGREDIENTS

Mica, Sericite Mica, Simmondsia Chinensis (Jojoba) Seed Oil, Carthamus Tinctorius (Safflower) Seed Oil, Thymus Vulgaris (Thyme) Extract, Camellia Sinensis (Green Tea) Extract, Tocopheryl Acetate, Rosemarinus Officinalis (Rosemary) Leaf Extract, Iron Oxides Net Weight: .32 Oz./9g

Matte View Compact | Ideal for logo printing

PACKAGING