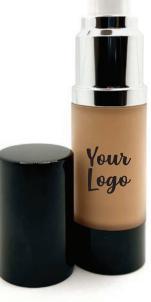

WARM CARAMEL

MOROCCAN BEIGE

A long-wearing, buildable, liquid foundation that leaves a matte finish and helps even out skin's complexion. Key ingredients: sesame seed oil, avocado extract, aloe vera, jojoba seed oil, shea butter.

#### INGREDIENTS

Water, Sesamum Indicum (Sesame) Seed Oil, Sorbitol, Persea Gratissima (Avocado) Fruit Extract, Aloe Barbadensis Leaf Extract, Simmondsia Chinensis (Jojoba) Seed Oil, Glycerin, Cetearyl Alcohol, Butyrospermum Parkii (Shea Butter), Lecithin, Silica, Xanthan Gum, Phenoxyethanol, Kaolin, Potassium Sorbate. May Contain: Iron Oxide (CI 77491, CI 77492, CI 77499), Titanium Dioxide (CI 77891) Net Weight: .50 Oz/15mL

This full-coverage, liquid foundation formula is great for oily to normal skin types. It blends easily and leaves skin with a matte finish.

**IN USA** 

PACKAGING

Frosted black airless pump Ideal for logo printing