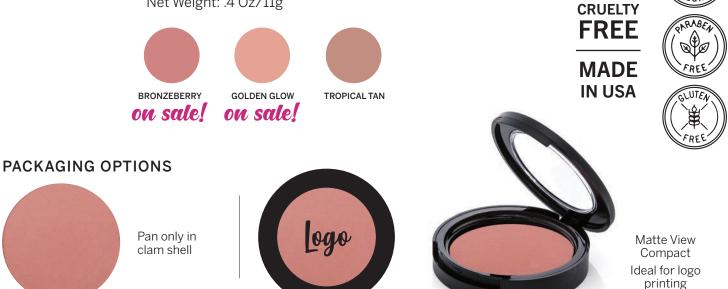

# **PRESSED POWDER BRONZER** Pressed powder bronzer that of be used on the face and body.

**INGREDIENTS** 

Talc, Zinc Stearate, Octyl Palmitate, Cyclomethicone, Phenoxyethanol, May contain: Iron Oxides, Ultramarines Net Weight: .4 Oz/11g

## PACKAGING OPTIONS

Pan only in clam shell

Matte View Compact Ideal for logo printing

Pressed powder bronzer that can

FGI

Why your brand needs this?

Bronzed skin is always in!

Select from our mineral, pressed, or loose bronzer formulas to add to your