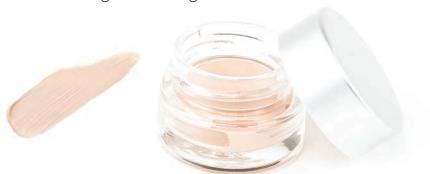

## **ANTIOXIDANT EYE BASE**

A neutral eye base primer. A cream-to-powder eye shadow primer that holds shadow in place, while neutralizing the eyelid to show true shadow color; infused with anti-oxidant: Vitamin E.

**INGREDIENTS** 

Caprylic/Capric Triglyceride, Cyclomethicone, PPG-2 Myristyl Ether Propionate, C12-15 Alkyl Benzoate, Talc, Silica, Nylon 6, Isopropyl Titanium Triisostearate, Cera Alba (Beeswax), Tribehenin, Stearic Acid, Ascorbic Acid, Tocopheryl Acetate, BHA, Titanium Dioxide, Iron Oxide, Mica

Net Weight: .25 Oz/7g