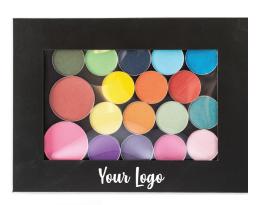

## Grafton Eyeshadow Palettes

### **MAGNIFICENT 7 PALETTE**

A seven pan palette with a built in mirror. Fill with your choice of eye shadows or choose one of our pre-selected collections.

#### **INGREDIENTS**

Talc, Octyl Palmitate, Cyclomethicone, Zinc Stearate, Phenoxyethanol, Sodium Benzoate. May Contain: Mica, Iron Oxide, Manganese Violet, Titanium Dioxide, Red 40 Lake, Yellow #5. Blue #1. Ultramarines. Chromium Green

Net Weight: .370z/10.35g

Your Logo or Design