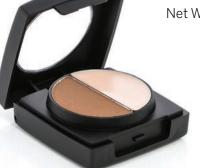

## **ANTIOXIDANT EYE BASE**

A neutral eye base primer. A cream-to-powder eye shadow primer that holds shadow in place, while neutralizing the eyelid to show true shadow color; infused with anti-oxidant: Vitamin E.

**INGREDIENTS** 

Caprylic/Capric Triglyceride, Cyclomethicone, PPG-2 Myristyl Ether Propionate, C12-15 Alkyl Benzoate, Talc, Silica, Nylon 6, Isopropyl Titanium Triisostearate, Cera Alba (Beeswax), Tribehenin, Stearic Acid, Ascorbic Acid, Tocopheryl Acetate, BHA, Titanium Dioxide, Iron Oxide, Mica

Net Weight: .25 Oz/7g