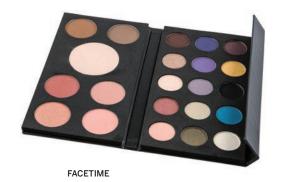

## Grafton Eyeshadow Palettes

### **MAGNIFICENT 7 PALETTE**

A seven pan palette with a built in mirror. Fill with your choice of eye shadows or choose one of our pre-selected collections.

## Why your brand needs this?

Seven is the perfect number of shades for your customers to create a versatile look, from simple and casual to a glammed night out creation. Great for building awareness to your brand with the large, sleek, front of the palette just waiting to have your logo / design printed by our team.