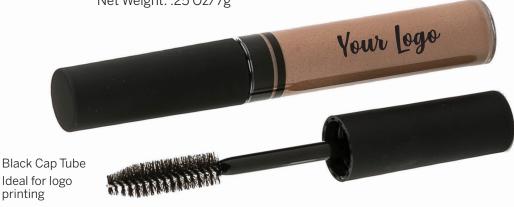

Net Weight

Black Metal Case: .25 Oz /7g

Black Matte Cap/Clear Tube: .25 Oz/7g

Mini Black Matte Cap/Clear Tube: 0.12 Oz./3.4g

Black Metal Case

Black Cap

Mini

Net Weight: .25 Oz/7g

Tube comes printed with Lash Luxe name. Your logo can be printed on the other side.

Net Weight: .25 Oz/7g

**BLACK** 

**CRUELTY FREE** 

MADE IN USA

Tube comes with professionally printed Lash Drama label. Ask your Brand Consultant if you would like your own custom wrap around label.