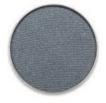

#108 | BLACK N BLUE

Matte deep dark navy

Black with silver glitter flecks

#153 | SOLAR SYSTEM Matte medium blue grey

#109 | BLACK MAGIC Matte deep dark charcoal

• Minimum required for Color Library Shades, please contact your Brand Consultant for more information •

## IN USA

#99 I TAUPF Slightly frosted taupey grey

#330 | ENCHANTED FOREST Shimmery taupe, green shift

#193 | GRAPHITE Frosted gunmetal silver

#173 | STARRY NIGHT Grev with a gold sparkle

#208 I MOONBFAM Pale blue, gold flecks