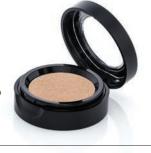

## **ANTIOXIDANT EYE BASE**

A neutral eye base primer. A cream-to-powder eye shadow primer that holds shadow in place, while neutralizing the eyelid to show true shadow color; infused with anti-oxidant: Vitamin E.

**INGREDIENTS** 

Caprylic/Capric Triglyceride, Cyclomethicone, PPG-2 Myristyl Ether Propionate, C12-15 Alkyl Benzoate, Talc, Silica, Nylon 6, Isopropyl Titanium Triisostearate, Cera Alba (Beeswax), Tribehenin, Stearic Acid, Ascorbic Acid, Tocopheryl Acetate, BHA, Titanium Dioxide, Iron Oxide, Mica

Net Weight: .25 Oz/7g