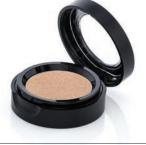

## **ANTIOXIDANT EYE BASE**

A neutral eye base primer. A cream-to-powder eye shadow primer that holds shadow in place, while neutralizing the eyelid to show true shadow color; infused with anti-oxidant: Vitamin E.

**INGREDIENTS** 

Caprylic/Capric Triglyceride, Cyclomethicone, PPG-2 Myristyl Ether Propionate, C12-15 Alkyl Benzoate, Talc, Silica, Nylon 6, Isopropyl Titanium Triisostearate, Cera Alba (Beeswax), Tribehenin, Stearic Acid, Ascorbic Acid, Tocopheryl Acetate, BHA, Titanium Dioxide, Iron Oxide, Mica

Net Weight: .25 Oz/7g