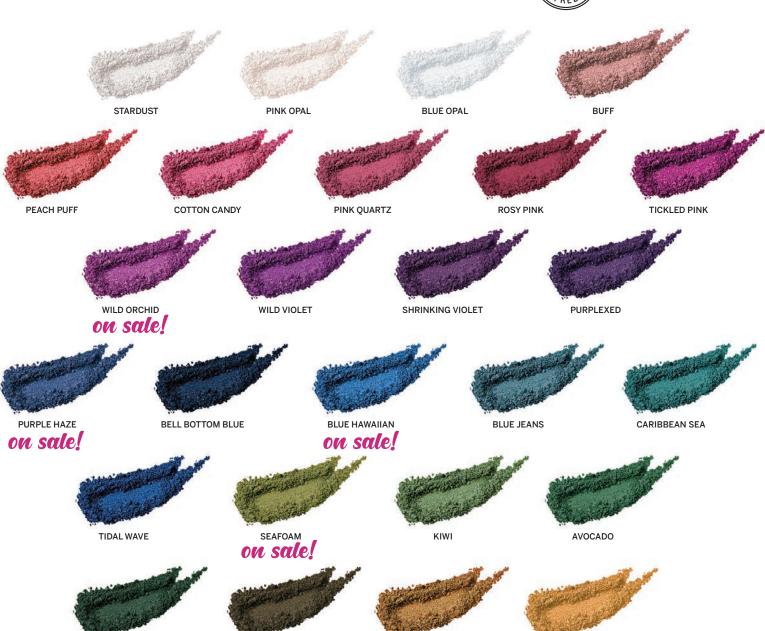

### A triple milled, pressed eye shadow available in over two hundred shades.

#### **INGREDIENTS**

Talc, octyl palmitate, cyclomethicone, zinc stearate, phenoxyethanol, sodium benzoate. May contain: mica, iron oxide, manganese violet, titanium dioxide, red 40 lake, yellow #5, blue #1, ultramarines, chromium green

## Why your brand needs this?

Eye Shadows are a staple item in any beauty brand! Create your brand's identity by selecting shades that are trending, everyday essentials, or seasonal musts.