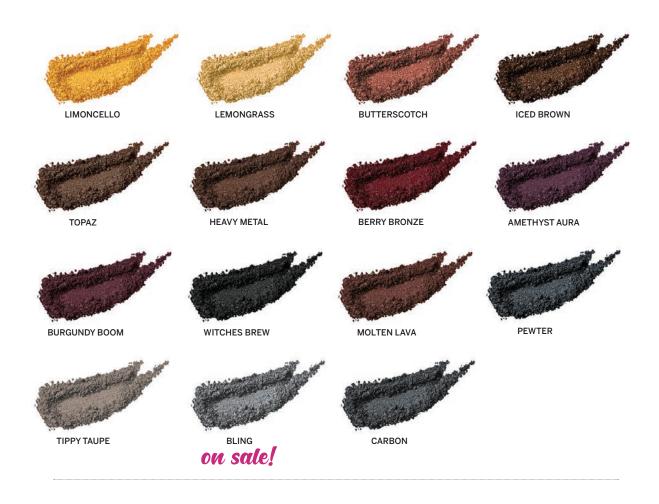

### A triple milled, pressed eye shadow available in over two hundred shades.

#### **INGREDIENTS**

Talc, octyl palmitate, cyclomethicone, zinc stearate, phenoxyethanol, sodium benzoate. May contain: mica, iron oxide, manganese violet, titanium dioxide, red 40 lake, yellow #5, blue #1, ultramarines, chromium green

## Why your brand needs this?

Eye Shadows are a staple item in any beauty brand! Create your brand's identity by selecting shades that are trending, everyday essentials, or seasonal musts.