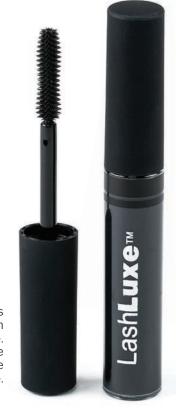

### LASH LUXE MASCARA

A lengthening mascara formulated with panthenol to boost hydration. The lash separating wand is ideal for short lashes to avoid clumping.

Net Weight: .25 Oz/7g

Tube comes printed with Lash Luxe name. Your logo can be printed on the other side.