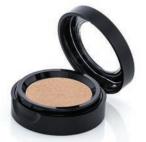

## **ANTIOXIDANT EYE BASE**

A neutral eye base primer. A cream-to-powder eye shadow primer that holds shadow in place, while neutralizing the eyelid to show true shadow color; infused with anti-oxidant: Vitamin E.

**INGREDIENTS** 

Caprylic/Capric Triglyceride, Cyclomethicone, PPG-2 Myristyl Ether Propionate, C12-15 Alkyl Benzoate, Talc, Silica, Nylon 6, Isopropyl Titanium Triisostearate, Cera Alba (Beeswax), Tribehenin, Stearic Acid, Ascorbic Acid, Tocopheryl Acetate, BHA, Titanium Dioxide, Iron Oxide, Mica

Net Weight: .25 Oz/7g