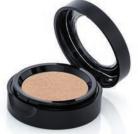

## **ANTIOXIDANT EYE BASE**

A neutral eye base primer. A cream-to-powder eye shadow primer that holds shadow in place, while neutralizing the eyelid to show true shadow color; infused with anti-oxidant: Vitamin E.

**INGREDIENTS** 

Caprylic/Capric Triglyceride, Cyclomethicone, PPG-2 Myristyl Ether Propionate, C12-15 Alkyl Benzoate, Talc, Silica, Nylon 6, Isopropyl Titanium Triisostearate, Cera Alba (Beeswax), Tribehenin, Stearic Acid, Ascorbic Acid, Tocopheryl Acetate, BHA, Titanium Dioxide, Iron Oxide, Mica