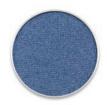

#364 | ROYALTY Metallic deep periwinkle

#163 | BLUESTONE Shimmery gun metal grey

#60 | PEARL GREY Shimmery light grey

#365 | STEEL Shimmery grey blue

#366 | SOULFUL BLUE Shimmery deep royal blue

#199 | AQUAMARINE Matte cornflower blue

#367 | BLUE SKIES Matte cornflower blue

#368 | BLUEBELL Matte muted med. blue, hint of glitter

#369 | FREE SPIRIT Electric blue, hint of glitter

#246 | DRAMA QUEEN Shimmery bright teal

#370 | WHIMSICAL Bright teal, hint of glitter