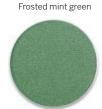

#40 | SAND 'n' SURF Light cool cream

#286 | JUNGLE Black base, green glitter

#116 | SPANISH MOSS Matte forest green

#371 | FOREST Shimmery forest green

#349 | VINTAGE FOREST Shimmery light olive green

#228 | SHITAKE Light taupey grey, glitter flecks