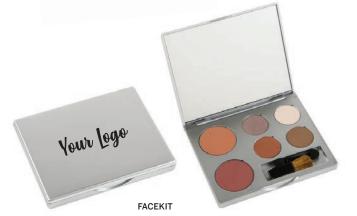

## Grafton Eyeshadow Palettes

### **MAGNIFICENT 7 PALETTE**

A seven pan palette with a built in mirror. Fill with your choice of eye shadows or choose one of our pre-selected collections.

Net Weight: .370z/10.35g

Your Logo or Design

## Why your brand needs this?

Seven is the perfect number of shades for your customers to create a versatile look, from simple and casual to a glammed night out creation. Great for building awareness to your brand with the large, sleek, front of the palette just waiting to have your logo / design printed by our team.