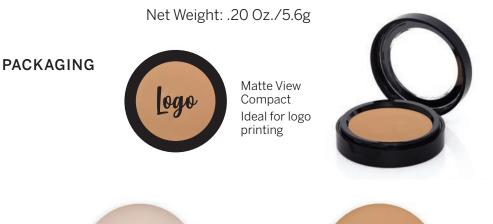

#### PACKAGING OPTIONS

Pan only in clam shell, or can be assembled in palettes

Matte View Compact Ideal for logo printing

#350 | CLOUD Metallic icy white

#166 | BISQUE Warm light beige gold

#355 | VINTAGE Matte golden beige