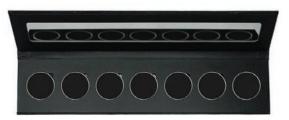

## Grafton Eyeshadow Palettes

### **MAGNIFICENT 7 PALETTE**

A seven pan palette with a built in mirror. Fill with your choice of eye shadows or choose one of our pre-selected collections.

#### **INGREDIENTS**

Talc, Octyl Palmitate, Cyclomethicone, Zinc Stearate, Phenoxyethanol, Sodium Benzoate. May Contain: Mica, Iron Oxide, Manganese Violet, Titanium Dioxide, Red 40 Lake, Yellow #5. Blue #1. Ultramarines. Chromium Green

Net Weight: .370z/10.35g

Your Logo or Design