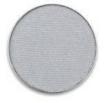

## IN USA

#99 I TAUPF Slightly frosted taupey grey

#330 | ENCHANTED FOREST Shimmery taupe, green shift

#193 | GRAPHITE Frosted gunmetal silver

#173 | STARRY NIGHT Grev with a gold sparkle

#208 I MOONBFAM Pale blue, gold flecks

#259 | CARBON Sheer frosted grey, blue green shift

#268 | DENIM Denim blue with silver flecks

#170 | TWILIGHT Shimmery royal blue

#17 | SAPPHIRE Shimmery royal blue

#223 | TURQUOISE Bright electric blue

#144 | HEAVENS ABOVE Frosted medium blue