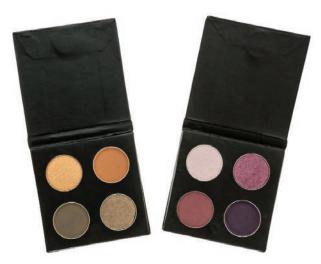

### FOUR ME PALETTE

Fill our 4 pan palette with your shades or pick one of our pre-selected collections.

Available Empty

#### **INGREDIENTS**

Talc, Octyl Palmitate, Cyclomethicone, Zinc Stearate, Phenoxyethanol, Sodium Benzoate. May Contain: Mica, Iron Oxide, Manganese Violet, Titanium Dioxide, Red 40 Lake, Yellow #5, Blue #1, Ultramarines, Chromium Green

Net Weight: 0.21oz/5.92g

### STOCK SHADE SELECTIONS

#### PURPLE PARADISE PRE-FILLED PALETTE

These purple tones are giving us all the life and energy we need! A variation that can be worn during all seasons of the year!

#### NUDE BEACH PRE-FILLED PALETTE

When all else fails, earthy-nude tones are the way to go! 4 colors to perfectly complement each other.

#### PEACH ESCAPE PRE-FILLED PALETTE

This warm palette is a universal fav! Fall in love and escape into a blend of wearable peach tones.

## Why your brand needs this?

The Four Me palette is a MUST for your brand! Introduce eye shadows with this sleek design. Your customers will love how easy and convenient it is to use and carry.

CRUELTY FREE