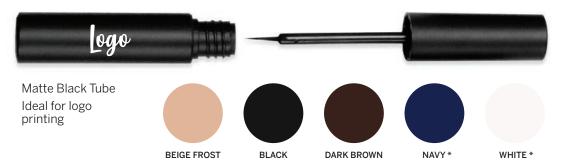

### PRECISION LINER

A semi-permanent liquid eye liner with a felt tip. Ideal for the perfect cat eye!

**INGREDIENTS** 

**BLACK** 

Agua, Aloe Barbadensis Leaf Juice Powder, Polyurethane-35. Styrene/Acrylates Copolymer, Polyglyceryl-2 Caprate, Methylpropanediol, Laureth-21, Glycerin, Phenoxyethanol, Peg-40 Hydrogenated Castor Oil, Butylene Glycol, Tri-C12-13 Alkyl Citrate. Caprylyl Glycol, Panthenol, Stearic Acid, Palmitic Acid, Sodium Dehydroacetate, Ethylhexylglycerin, Tocopherol, Phenylpropanol, Tetrasodium Glutamate Diacetate, Helianthus Annuus (Sunflower) Seed Oil, Citric Acid, Sodium Hydroxide

**CRUELTY FREE** MADE IN USA

logo printing not available, ask your brand consultant about professional labels STORE BRUSH SIDE DOWN