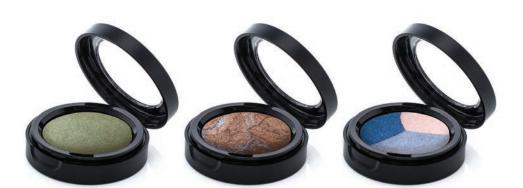

## Baked Mineral Eye Ghadows

## Why your brand needs this?

Eye shadow application has never been easier than with these super creamy and pigmented baked mineral eye shadows. Not only will they make your brand stand out in the crowd with their unique look and texture, your customers will fall in love with their creamy consistency and effortless payoff.

Botanically infused, baked eye shadows are richly pigmented. These shadows start as a cream and are baked for 24 hours on a terracotta pan, creating a dome shape, and an unparalleled silky texture for a smooth application.

#### **BAKED BEAUTIES**

AMORE

BELIZE

BISCOTTI

CHIANTI

DOLCE VITA

GRAZIA

VIVA