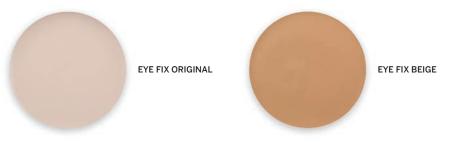

### **EYE FIX**

An eye shadow primer in a cream formula. Keeps shadows from creasing, makes colors more vibrant and improves wearablilty.

**INGREDIENTS** 

Cera Alba (Beeswax), Simmondsia Chinensis (Jojoba) Seed Oil, Euphorbia Cerifera (Candelilla) Wax, Propylene Carbonate, Titanium Dioxide, Kaolin, Yellow #5, Iron Oxide