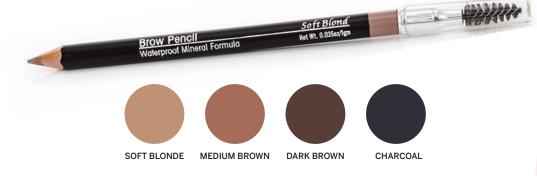

### MINERAL BROW PENCILS

Mineral pencil with spoolie applicator. Define, sculpt and shape the perfect brows with this waterproof brow pencil.

**INGREDIENTS** 

Helianthus Annuus (Sunflower) Seed Oil, Cocos Nucifera (Coconut) Oil, Copernicia Cerifera (Carnauba) Wax, Rhus Succedanea Fruit, Cera Alba (Beeswax), May Contain: Titanium Dioxide, Ultramarines, Cetyl Palmitate, May Contain: Mica, Iron Oxides, Chromium Oxide Green

Net Weight: .035oz/1g