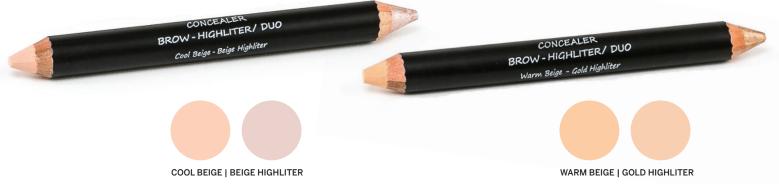

## **CONCEALER BROW HIGHLITER DUO**

A double-ended chubby crayon that corrects or enhances features by concealing or highlighting. This creamy formula is great for on-the-go touch ups.

**INGREDIENTS** 

Cera Alba (Beeswax), Ricinus Communis (Castor) Seed Oil, Ethylhexyl Palmitate, Isopropyl Myristate, Ceresin, Bis-Diglyceryl Polyacyladipate-2, C10-18 Triglycerides, Hydrogenated Polydecene. Copernicia Cerifera (Carnauba) Wax May Contain: Mica, Titanium Dioxide. Iron Oxides. Tin Oxide

Net Weight: 0.19 Oz/5.6g

**CRUELTY** FRFF MADE **IN USA** 