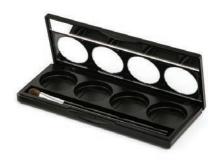

### FOUR ME PALETTE

Fill our 4 pan palette with your shades or pick one of our pre-selected collections.

Available Empty

#### **INGREDIENTS**

Talc, Octyl Palmitate, Cyclomethicone, Zinc Stearate, Phenoxyethanol, Sodium Benzoate. May Contain: Mica, Iron Oxide, Manganese Violet, Titanium Dioxide, Red 40 Lake, Yellow #5, Blue #1, Ultramarines, Chromium Green

Net Weight: 0.21oz/5.92g